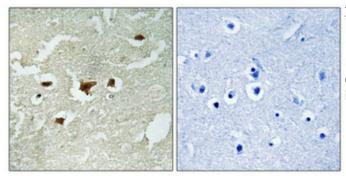

Western Blot analysis of HELA cells using Phospho-FoxO3A (S253) Polyclonal Antibody diluted at 1 : 2000

Immunohistochemical analysis of paraffin-embedded Human brain. Antibody was diluted at 1:100(4°,overnight). High-pressure and temperature Tris-EDTA,pH8.0 was used for antigen retrieval. Negetive contrl (right) obtaned from antibody was pre-absorbed by immunogen peptide.