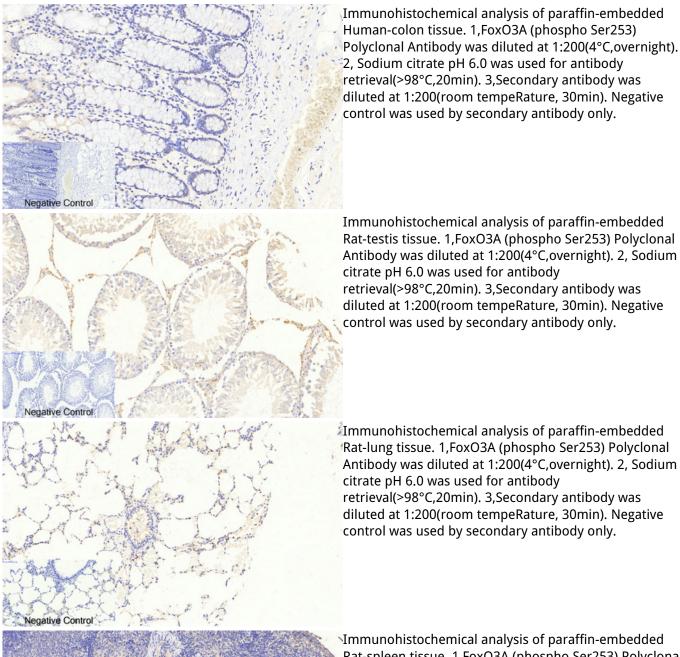

Immunohistochemical analysis of paraffin-embedded Mouse-colon tissue. 1,FoxO3A (phospho Ser253) Polyclonal Antibody was diluted at 1:200(4°C,overnight). 2, Sodium citrate pH 6.0 was used for antibody retrieval(>98°C,20min). 3,Secondary antibody was diluted at 1:200(room tempeRature, 30min). Negative control was used by secondary antibody only.

Biodragon旗下品牌

Molecular Weight : 97KD

AbBox

Immunohistochemical analysis of paraffin-embedded Rat-spleen tissue. 1,FoxO3A (phospho Ser253) Polyclonal Antibody was diluted at 1:200(4°C,overnight). 2, Sodium citrate pH 6.0 was used for antibody retrieval(>98°C,20min). 3,Secondary antibody was diluted at 1:200(room tempeRature, 30min). Negative control was used by secondary antibody only.

Immunohistochemical analysis of paraffin-embedded Mouse-testis tissue. 1,FoxO3A (phospho Ser253)

Polyclonal Antibody was diluted at 1:200(4°C,overnight). 2, Sodium citrate pH 6.0 was used for antibody retrieval(>98°C,20min). 3,Secondary antibody was diluted at 1:200(room tempeRature, 30min). Negative control was used by secondary antibody only.

Immunohistochemical analysis of paraffin-embedded Mouse-liver tissue. 1,FoxO3A (phospho Ser253) Polyclonal Antibody was diluted at 1:200(4°C,overnight). 2, Sodium citrate pH 6.0 was used for antibody retrieval(>98°C,20min). 3,Secondary antibody was diluted at 1:200(room tempeRature, 30min). Negative control was used by secondary antibody only.