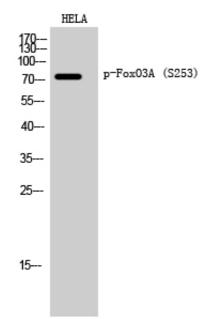

Western Blot analysis of HELA cells using Phospho-FoxO3A (S253) Polyclonal Antibody diluted at 1 : 2000

Immunohistochemical analysis of paraffin-embedded Human brain. Antibody was diluted at 1:100(4°,overnight). High-pressure and temperature Tris-EDTA,pH8.0 was used for antigen retrieval. Negetive contrl (right) obtaned from antibody was pre-absorbed by immunogen peptide.