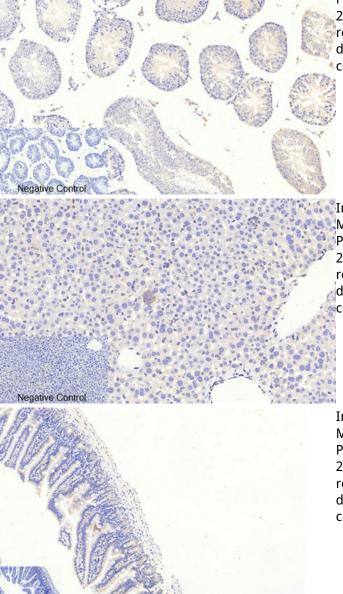

Biodragon旗下品牌

Molecular Weight : 97KD

AbBox

Immunohistochemical analysis of paraffin-embedded Rat-spleen tissue. 1,FoxO3A (phospho Ser253) Polyclonal Antibody was diluted at 1:200(4°C,overnight). 2, Sodium citrate pH 6.0 was used for antibody retrieval(>98°C,20min). 3,Secondary antibody was diluted at 1:200(room tempeRature, 30min). Negative control was used by secondary antibody only.

Immunohistochemical analysis of paraffin-embedded Mouse-testis tissue. 1,FoxO3A (phospho Ser253)

Polyclonal Antibody was diluted at 1:200(4°C,overnight). 2, Sodium citrate pH 6.0 was used for antibody retrieval(>98°C,20min). 3,Secondary antibody was diluted at 1:200(room tempeRature, 30min). Negative control was used by secondary antibody only.

Immunohistochemical analysis of paraffin-embedded Mouse-liver tissue. 1,FoxO3A (phospho Ser253) Polyclonal Antibody was diluted at 1:200(4°C,overnight). 2, Sodium citrate pH 6.0 was used for antibody retrieval(>98°C,20min). 3,Secondary antibody was diluted at 1:200(room tempeRature, 30min). Negative control was used by secondary antibody only.