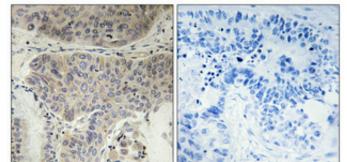

Immunohistochemical analysis of paraffin-embedded Human lung cancer. Antibody was diluted at 1:100(4°,overnight). High-pressure and temperature Tris-EDTA,pH8.0 was used for antigen retrieval. Negetive contrl (right) obtaned from antibody was pre-absorbed by immunogen peptide.