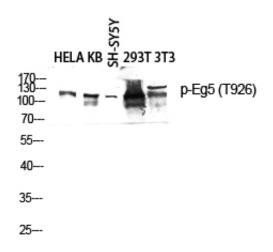

15---

Western blot analysis of HELA KB SH-SY5Y 293T 3T3 lysis using Phospho-Eg5 (T926) antibody. Antibody was diluted at 1:2000 cells nucleus extracted by Minute TM Cytoplasmic and Nuclear Fractionation kit (SC-003,Inventbiotech,MN,USA).