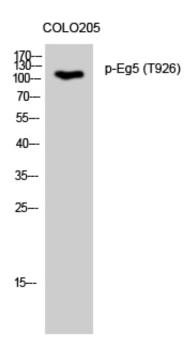

## **Product Images**

Western Blot analysis of COLO205 cells using Phospho-Eg5 (T926) Polyclonal Antibody diluted at 1: 2000 cells nucleus extracted by Minute TM Cytoplasmic and Nuclear Fractionation kit (SC-003,Inventbiotech,MN,USA).