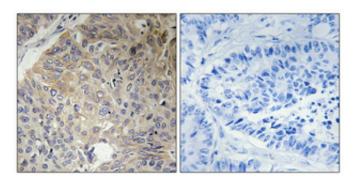

Immunohistochemical analysis of paraffin-embedded Human lung cancer. Antibody was diluted at 1:100(4°,overnight). High-pressure and temperature Tris-EDTA,pH8.0 was used for antigen retrieval. Negetive contrl (right) obtaned from antibody was pre-absorbed by immunogen peptide.