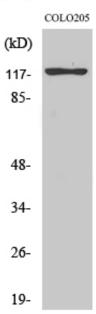

## **Product Images**

Western Blot analysis of various cells using Eg5 Polyclonal Antibody cells nucleus extracted by Minute TM Cytoplasmic and Nuclear Fractionation kit (SC-003,Inventbiotech,MN,USA).

Western Blot analysis of COLO205 cells using Eg5 Polyclonal Antibody cells nucleus extracted by Minute TM Cytoplasmic and Nuclear Fractionation kit (SC-003,Inventbiotech,MN,USA).