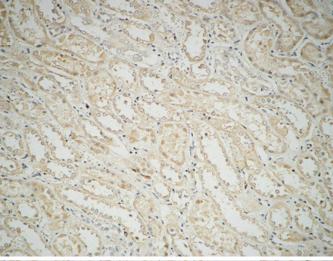

## **Product Images**

Western Blot analysis of various cells using Fatty Acid Synthase Polyclonal Antibody diluted at 1: 1000

Immunohistochemical analysis of paraffin-embedded Human kidney. 1, Antibody was diluted at 1:100(4°,overnight). 2, High-pressure and temperature EDTA, pH8.0 was used for antigen retrieval. 3,Secondary antibody was diluted at 1:200(room temperature, 30min).

Immunohistochemical analysis of paraffin-embedded Human kidney. 1, Antibody was diluted at 1:100(4°,overnight). 2, High-pressure and temperature EDTA, pH8.0 was used for antigen retrieval. 3,Secondary antibody was diluted at 1:200(room temperature, 30min).