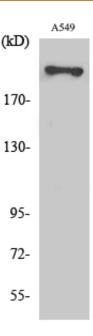

## **Product Images**

Western Blot analysis of various cells using Fatty Acid Synthase Polyclonal Antibody diluted at 1: 1000

Immunohistochemical analysis of paraffin-embedded Human kidney. 1, Antibody was diluted at 1:100(4°,overnight). 2, High-pressure and temperature EDTA, pH8.0 was used for antigen retrieval. 3,Secondary antibody was diluted at 1:200(room temperature, 30min).