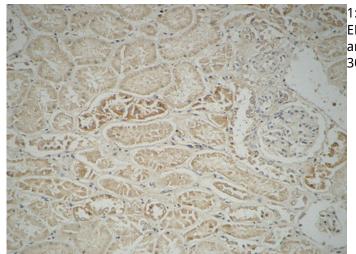

Immunohistochemical analysis of paraffin-embedded Human kidney. 1, Antibody was diluted at

1:100(4°,overnight). 2, High-pressure and temperature EDTA, pH8.0 was used for antigen retrieval. 3,Secondary antibody was diluted at 1:200(room temperature, 30min).