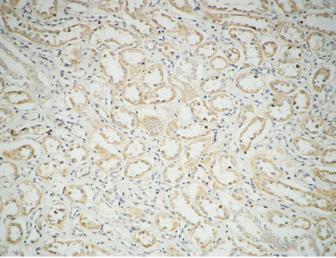

Immunohistochemical analysis of paraffin-embedded Human kidney. 1, Antibody was diluted at

1:100(4°,overnight). 2, High-pressure and temperature EDTA, pH8.0 was used for antigen retrieval. 3,Secondary antibody was diluted at 1:200(room temperature, 30min).