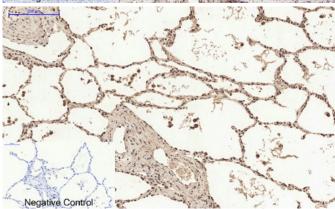

Immunohistochemical analysis of paraffin-embedded Human-lung tissue. 1,Histone H2A.X Polyclonal Antibody was diluted at 1:200(4°C,overnight). 2, Sodium citrate pH 6.0 was used for antibody retrieval(>98°C,20min). 3,Secondary antibody was diluted at 1:200(room tempeRature, 30min). Negative control was used by secondary antibody only.