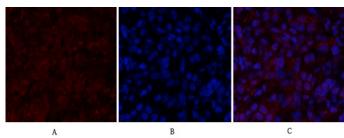

## **Product Images**

Immunofluorescence analysis of rat-lung tissue.

1,Histone H2A.X Polyclonal Antibody(red) was diluted at

1:200(4°C,overnight). 2, Cy3 labled Secondary antibody
was diluted at 1:300(room temperature, 50min).3,

Picture B: DAPI(blue) 10min. Picture A:Target. Picture B:

DAPI. Picture C: merge of A+B

Immunofluorescence analysis of rat-spleen tissue.

1,Histone H2A.X Polyclonal Antibody(red) was diluted at

1:200(4°C,overnight). 2, Cy3 labled Secondary antibody
was diluted at 1:300(room temperature, 50min).3,