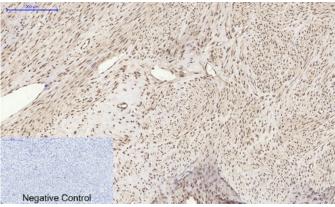

Picture B: DAPI(blue) 10min. Picture A:Target. Picture B:

DAPI. Picture C: merge of A+B

Immunohistochemical analysis of paraffin-embedded Human-uterus tissue. 1,Histone H2A.X Polyclonal Antibody was diluted at 1:200(4°C,overnight). 2, Sodium citrate pH 6.0 was used for antibody retrieval(>98°C,20min). 3,Secondary antibody was diluted at 1:200(room tempeRature, 30min). Negative control was used by secondary antibody only.