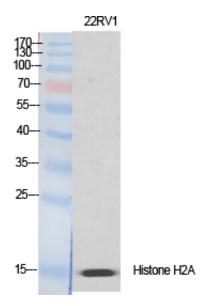

Western Blot analysis of various cells using Histone H2A.X Polyclonal Antibody diluted at 1: 2000 cells nucleus extracted by Minute TM Cytoplasmic and Nuclear Fractionation kit (SC-003,Inventbiotech,MN,USA).