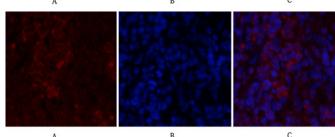

Picture B: DAPI(blue) 10min. Picture A:Target. Picture B:

DAPI. Picture C: merge of A+B

Immunofluorescence analysis of rat-spleen tissue.

1,Histone H2A.X Polyclonal Antibody(red) was diluted at

1:200(4°C,overnight). 2, Cy3 labled Secondary antibody
was diluted at 1:300(room temperature, 50min).3,

Picture B: DAPI(blue) 10min. Picture A:Target. Picture B:

DAPI. Picture C: merge of A+B

Immunohistochemical analysis of paraffin-embedded Human-uterus tissue. 1,Histone H2A.X Polyclonal Antibody was diluted at 1:200(4°C,overnight). 2, Sodium citrate pH 6.0 was used for antibody retrieval(>98°C,20min). 3,Secondary antibody was diluted at 1:200(room tempeRature, 30min). Negative control was used by secondary antibody only.