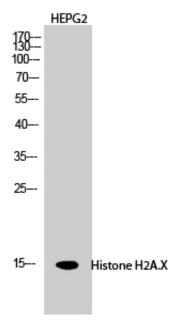

Western Blot analysis of HEPG2 cells using Histone H2A.X Polyclonal Antibody diluted at 1: 2000 cells nucleus extracted by Minute TM Cytoplasmic and Nuclear Fractionation kit (SC-003,Inventbiotech,MN,USA).