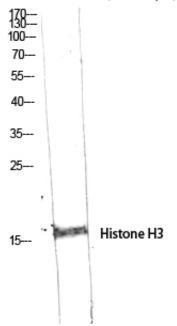

Western Blot analysis of customer's (cat sample) using Histone H3 Polyclonal Antibody diluted at 1: 2000 cells nucleus extracted by Minute TM Cytoplasmic and Nuclear Fractionation kit (SC-003,Inventbiotech,MN,USA).