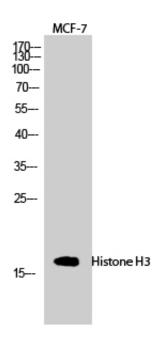

## **Product Images**

Western Blot analysis of various cells using Histone H3 Polyclonal Antibody diluted at 1: 2000 cells nucleus extracted by Minute TM Cytoplasmic and Nuclear Fractionation kit (SC-003,Inventbiotech,MN,USA).