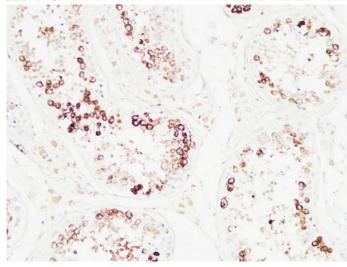

## customer's (cat sample)

Immunohistochemical analysis of paraffin-embedded Human testis. 1, Antibody was diluted at 1:200(4°,overnight). 2, High-pressure and temperature EDTA, pH8.0 was used for antigen retrieval. 3,Secondary antibody was diluted at 1:200(room temperature, 30min).

Immunohistochemical analysis of paraffin-embedded Human testis. 1, Antibody was diluted at 1:200(4°,overnight). 2, High-pressure and temperature

EDTA, pH8.0 was used for antigen retrieval. 3,Secondary antibody was diluted at 1:200(room temperature, 30min).