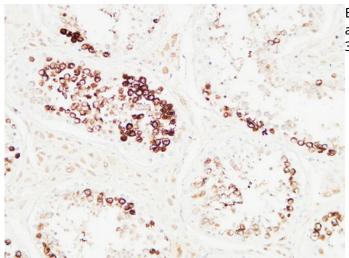

## customer's (cat sample)

Immunohistochemical analysis of paraffin-embedded Human testis. 1, Antibody was diluted at 1:200(4°,overnight). 2, High-pressure and temperature EDTA, pH8.0 was used for antigen retrieval. 3,Secondary antibody was diluted at 1:200(room temperature, 30min).

Immunohistochemical analysis of paraffin-embedded Human testis. 1, Antibody was diluted at 1:200(4°,overnight). 2, High-pressure and temperature

EDTA, pH8.0 was used for antigen retrieval. 3,Secondary antibody was diluted at 1:200(room temperature, 30min).