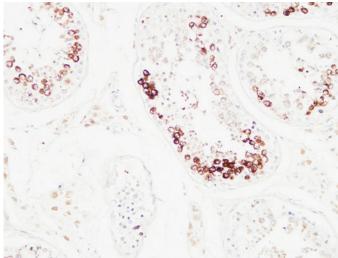

## customer's (cat sample)

Immunohistochemical analysis of paraffin-embedded Human testis. 1, Antibody was diluted at 1:200(4°,overnight). 2, High-pressure and temperature EDTA, pH8.0 was used for antigen retrieval. 3,Secondary antibody was diluted at 1:200(room temperature, 30min).

Immunohistochemical analysis of paraffin-embedded Human testis. 1, Antibody was diluted at 1:200(4°,overnight). 2, High-pressure and temperature

EDTA, pH8.0 was used for antigen retrieval. 3,Secondary antibody was diluted at 1:200(room temperature, 30min).