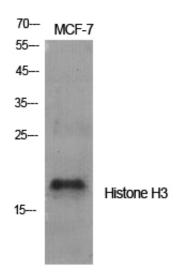

Western Blot analysis of MCF-7 cells using Histone H3 Polyclonal Antibody diluted at 1: 2000 cells nucleus extracted by Minute TM Cytoplasmic and Nuclear Fractionation kit (SC-003,Inventbiotech,MN,USA).