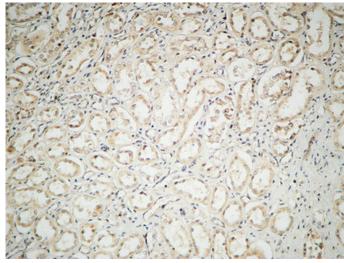

Immunohistochemical analysis of paraffin-embedded Human kidney. 1, Antibody was diluted at

1:100(4°,overnight). 2, High-pressure and temperature EDTA, pH8.0 was used for antigen retrieval. 3,Secondary antibody was diluted at 1:200(room temperature, 30min).