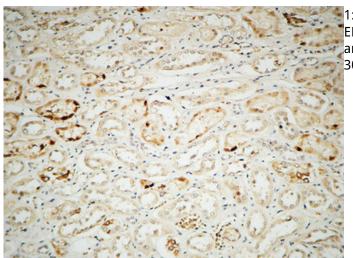

Immunohistochemical analysis of paraffin-embedded Human kidney. 1, Antibody was diluted at

1:100(4°,overnight). 2, High-pressure and temperature EDTA, pH8.0 was used for antigen retrieval. 3,Secondary antibody was diluted at 1:200(room temperature, 30min).