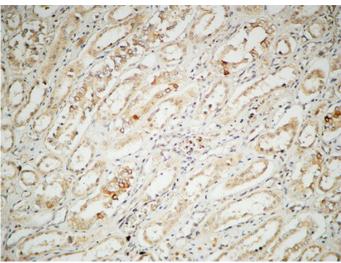

## **Product Images**

Western Blot analysis of various cells using IL-2 Polyclonal Antibody

Immunohistochemical analysis of paraffin-embedded Human kidney. 1, Antibody was diluted at 1:100(4°,overnight). 2, High-pressure and temperature EDTA, pH8.0 was used for antigen retrieval. 3,Secondary antibody was diluted at 1:200(room temperature, 30min).

Immunohistochemical analysis of paraffin-embedded Human kidney. 1, Antibody was diluted at 1:100(4°,overnight). 2, High-pressure and temperature EDTA, pH8.0 was used for antigen retrieval. 3,Secondary antibody was diluted at 1:200(room temperature, 30min).