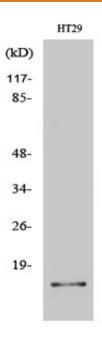

## **Product Images**

Western Blot analysis of various cells using IL-2 Polyclonal Antibody

Immunohistochemical analysis of paraffin-embedded Human kidney. 1, Antibody was diluted at 1:100(4°,overnight). 2, High-pressure and temperature EDTA, pH8.0 was used for antigen retrieval. 3,Secondary antibody was diluted at 1:200(room temperature, 30min).