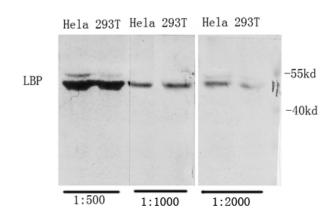

## **Product Images**

Western Blot analysis of various cells using Antibody diluted at 1:1000. Secondary antibody was diluted at 1:20000 cells nucleus extracted by Minute TM Cytoplasmic and Nuclear Fractionation kit (SC-003,Inventbiotech,MN,USA).