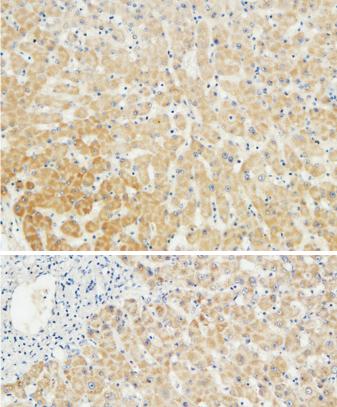

Immunohistochemical analysis of paraffin-embedded Human liver. 1, Antibody was diluted at 1:100(4°,overnight). 2, High-pressure and temperature EDTA, pH8.0 was used for antigen retrieval. 3,Secondary antibody was diluted at 1:200(room temperature, 30min).