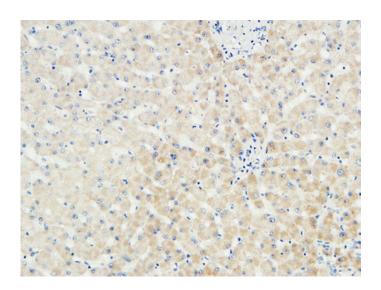

Immunohistochemical analysis of paraffin-embedded Human liver. 1, Antibody was diluted at 1:100(4°,overnight). 2, High-pressure and temperature EDTA, pH8.0 was used for antigen retrieval. 3,Secondary antibody was diluted at 1:200(room temperature, 30min).