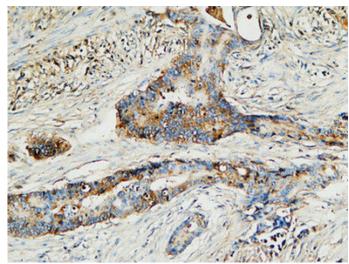

15---

Western blot analysis of mouse-brain lysis using MMP-13 antibody. Antibody was diluted at 1:500

Immunohistochemical analysis of paraffin-embedded Human Colon cancer. 1, Antibody was diluted at 1:100(4°,overnight). 2, High-pressure and temperature EDTA, pH8.0 was used for antigen retrieval. 3,Secondary antibody was diluted at 1:200(room temperature, 30min).

Immunohistochemical analysis of paraffin-embedded Human Colon cancer. 1, Antibody was diluted at 1:100(4°,overnight). 2, High-pressure and temperature EDTA, pH8.0 was used for antigen retrieval. 3,Secondary antibody was diluted at 1:200(room temperature, 30min).