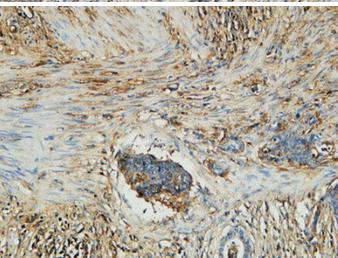

Immunohistochemical analysis of paraffin-embedded Human Mammary cancer. 1, Antibody was diluted at 1:200(4°,overnight). 2, High-pressure and temperature EDTA, pH8.0 was used for antigen retrieval. 3,Secondary antibody was diluted at 1:200(room temperature, 30min).