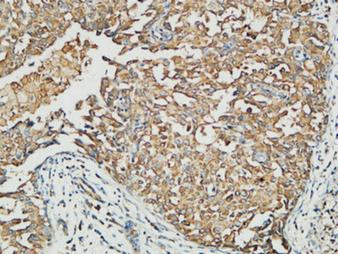

Immunohistochemical analysis of paraffin-embedded Human Mammary cancer. 1, Antibody was diluted at 1:200(4°,overnight). 2, High-pressure and temperature EDTA, pH8.0 was used for antigen retrieval. 3,Secondary antibody was diluted at 1:200(room temperature, 30min).