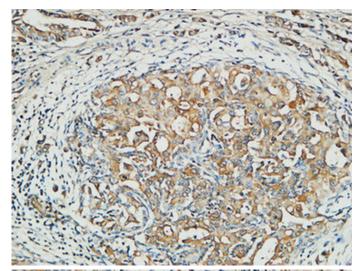

15---

Western blot analysis of mouse-brain lysis using MMP-13 antibody. Antibody was diluted at 1:500

Immunohistochemical analysis of paraffin-embedded Human Colon cancer. 1, Antibody was diluted at 1:100(4°,overnight). 2, High-pressure and temperature EDTA, pH8.0 was used for antigen retrieval. 3,Secondary antibody was diluted at 1:200(room temperature, 30min).

Immunohistochemical analysis of paraffin-embedded Human Colon cancer. 1, Antibody was diluted at 1:100(4°,overnight). 2, High-pressure and temperature EDTA, pH8.0 was used for antigen retrieval. 3,Secondary antibody was diluted at 1:200(room temperature, 30min).