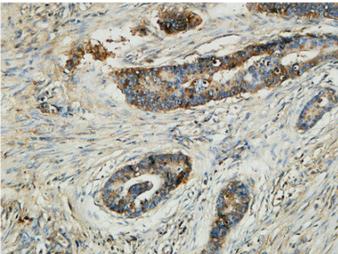

Immunohistochemical analysis of paraffin-embedded Human Mammary cancer. 1, Antibody was diluted at 1:200(4°,overnight). 2, High-pressure and temperature EDTA, pH8.0 was used for antigen retrieval. 3,Secondary antibody was diluted at 1:200(room temperature, 30min).