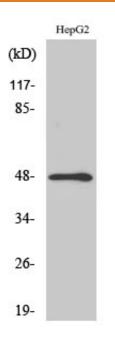

## **Product Images**

Western Blot analysis of various cells using MMP-13 Polyclonal Antibody diluted at 1:500

MOUSE-BRAIN

138::: 100:--70:--

55-- S MMP-13

40---

35---

25---

15---

Western blot analysis of mouse-brain lysis using MMP-13 antibody. Antibody was diluted at 1:500

Immunohistochemical analysis of paraffin-embedded Human Colon cancer. 1, Antibody was diluted at 1:100(4°,overnight). 2, High-pressure and temperature EDTA, pH8.0 was used for antigen retrieval. 3,Secondary antibody was diluted at 1:200(room temperature, 30min).