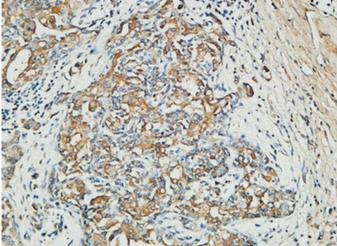

Immunohistochemical analysis of paraffin-embedded Human Mammary cancer. 1, Antibody was diluted at 1:200(4°,overnight). 2, High-pressure and temperature EDTA, pH8.0 was used for antigen retrieval. 3,Secondary antibody was diluted at 1:200(room temperature, 30min).