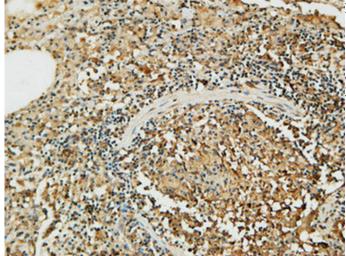

## **Product Images**

Immunohistochemical analysis of paraffin-embedded Human-uterus tissue. 1,MMP-2 Polyclonal Antibody was diluted at 1:200(4°C,overnight). 2, Sodium citrate pH 6.0 was used for antibody retrieval(>98°C,20min).

3,Secondary antibody was diluted at 1:200(room tempeRature, 30min). Negative control was used by secondary antibody only.

Immunohistochemical analysis of paraffin-embedded Human-uterus-cancer tissue. 1,MMP-2 Polyclonal Antibody was diluted at 1:200(4°C,overnight). 2, Sodium citrate pH 6.0 was used for antibody retrieval(>98°C,20min). 3,Secondary antibody was diluted at 1:200(room tempeRature, 30min). Negative control was used by secondary antibody only.

Immunohistochemical analysis of paraffin-embedded Human-Tonsil tissue. 1,MMP-2 Polyclonal Antibody was diluted at 1:200(4°C,overnight). 2, Sodium citrate pH 6.0 was used for antibody retrieval(>98°C,20min). 3,Secondary antibody was diluted at 1:200(room tempeRature, 30min). Negative control was used by secondary antibody only.

Immunohistochemical analysis of paraffin-embedded Human-liver tissue. 1,MMP-2 Polyclonal Antibody was diluted at 1:200(4°C,overnight). 2, Sodium citrate pH 6.0 was used for antibody retrieval(>98°C,20min). 3,Secondary antibody was diluted at 1:200(room tempeRature, 30min). Negative control was used by secondary antibody only.

Immunohistochemical analysis of paraffin-embedded Human-liver-cancer tissue. 1,MMP-2 Polyclonal Antibody was diluted at 1:200(4°C,overnight). 2, Sodium citrate pH 6.0 was used for antibody retrieval(>98°C,20min). 3,Secondary antibody was diluted at 1:200(room

tempeRature, 30min). Negative control was used by secondary antibody only.

Immunohistochemical analysis of paraffin-embedded Human-stomach-cancer tissue. 1,MMP-2 Polyclonal Antibody was diluted at 1:200(4°C,overnight). 2, Sodium citrate pH 6.0 was used for antibody retrieval(>98°C,20min). 3,Secondary antibody was diluted at 1:200(room tempeRature, 30min). Negative control was used by secondary antibody only.

Immunohistochemical analysis of paraffin-embedded Rat-heart tissue. 1,MMP-2 Polyclonal Antibody was diluted at 1:200(4°C,overnight). 2, Sodium citrate pH 6.0 was used for antibody retrieval(>98°C,20min). 3,Secondary antibody was diluted at 1:200(room tempeRature, 30min). Negative control was used by secondary antibody only.

Immunohistochemical analysis of paraffin-embedded Rat-lung tissue. 1,MMP-2 Polyclonal Antibody was diluted at 1:200(4°C,overnight). 2, Sodium citrate pH 6.0 was used for antibody retrieval(>98°C,20min). 3,Secondary antibody was diluted at 1:200(room tempeRature, 30min). Negative control was used by secondary antibody only.

Immunohistochemical analysis of paraffin-embedded Rat-kidney tissue. 1,MMP-2 Polyclonal Antibody was diluted at 1:200(4°C,overnight). 2, Sodium citrate pH 6.0 was used for antibody retrieval(>98°C,20min). 3,Secondary antibody was diluted at 1:200(room

tempeRature, 30min). Negative control was used by secondary antibody only.

Immunohistochemical analysis of paraffin-embedded Rat-brain tissue. 1,MMP-2 Polyclonal Antibody was diluted at 1:200(4°C,overnight). 2, Sodium citrate pH 6.0 was used for antibody retrieval(>98°C,20min). 3,Secondary antibody was diluted at 1:200(room tempeRature, 30min). Negative control was used by secondary antibody only.

Immunohistochemical analysis of paraffin-embedded Mouse-heart tissue. 1,MMP-2 Polyclonal Antibody was diluted at 1:200(4°C,overnight). 2, Sodium citrate pH 6.0 was used for antibody retrieval(>98°C,20min). 3,Secondary antibody was diluted at 1:200(room tempeRature, 30min). Negative control was used by secondary antibody only.

Immunohistochemical analysis of paraffin-embedded Mouse-testis tissue. 1,MMP-2 Polyclonal Antibody was diluted at 1:200(4°C,overnight). 2, Sodium citrate pH 6.0 was used for antibody retrieval(>98°C,20min). 3,Secondary antibody was diluted at 1:200(room tempeRature, 30min). Negative control was used by secondary antibody only.

Immunohistochemical analysis of paraffin-embedded Mouse-liver tissue. 1,MMP-2 Polyclonal Antibody was diluted at 1:200(4°C,overnight). 2, Sodium citrate pH 6.0 was used for antibody retrieval(>98°C,20min). 3,Secondary antibody was diluted at 1:200(room

tempeRature, 30min). Negative control was used by secondary antibody only.

Immunohistochemical analysis of paraffin-embedded Mouse-lung tissue. 1,MMP-2 Polyclonal Antibody was diluted at 1:200(4°C,overnight). 2, Sodium citrate pH 6.0 was used for antibody retrieval(>98°C,20min). 3,Secondary antibody was diluted at 1:200(room tempeRature, 30min). Negative control was used by secondary antibody only.

Immunohistochemical analysis of paraffin-embedded Mouse-kidney tissue. 1,MMP-2 Polyclonal Antibody was diluted at 1:200(4°C,overnight). 2, Sodium citrate pH 6.0 was used for antibody retrieval(>98°C,20min). 3,Secondary antibody was diluted at 1:200(room tempeRature, 30min). Negative control was used by secondary antibody only.

Immunohistochemical analysis of paraffin-embedded Mouse-spleen tissue. 1,MMP-2 Polyclonal Antibody was diluted at 1:200(4°C,overnight). 2, Sodium citrate pH 6.0 was used for antibody retrieval(>98°C,20min). 3,Secondary antibody was diluted at 1:200(room tempeRature, 30min). Negative control was used by secondary antibody only.