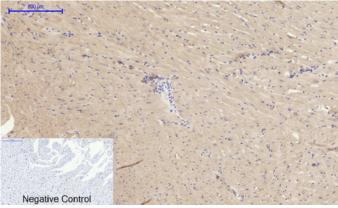

tempeRature, 30min). Negative control was used by secondary antibody only.

Immunohistochemical analysis of paraffin-embedded Rat-brain tissue. 1,MMP-2 Polyclonal Antibody was diluted at 1:200(4°C,overnight). 2, Sodium citrate pH 6.0 was used for antibody retrieval(>98°C,20min). 3,Secondary antibody was diluted at 1:200(room tempeRature, 30min). Negative control was used by secondary antibody only.