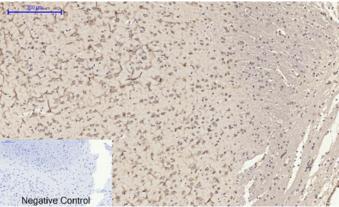

Immunohistochemical analysis of paraffin-embedded Mouse-spleen tissue. 1,MMP-2 Polyclonal Antibody was diluted at 1:200(4°C,overnight). 2, Sodium citrate pH 6.0 was used for antibody retrieval(>98°C,20min). 3,Secondary antibody was diluted at 1:200(room tempeRature, 30min). Negative control was used by secondary antibody only.