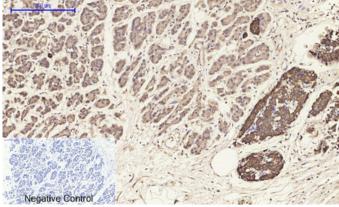

tempeRature, 30min). Negative control was used by secondary antibody only.

Immunohistochemical analysis of paraffin-embedded Human-stomach-cancer tissue. 1,MMP-2 Polyclonal Antibody was diluted at 1:200(4°C,overnight). 2, Sodium citrate pH 6.0 was used for antibody retrieval(>98°C,20min). 3,Secondary antibody was diluted at 1:200(room tempeRature, 30min). Negative control was used by secondary antibody only.