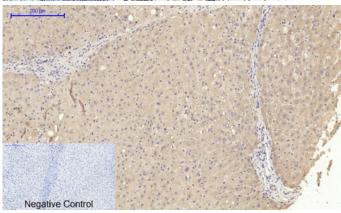

Immunohistochemical analysis of paraffin-embedded Human-liver tissue. 1,MMP-2 Polyclonal Antibody was diluted at 1:200(4°C,overnight). 2, Sodium citrate pH 6.0 was used for antibody retrieval(>98°C,20min). 3,Secondary antibody was diluted at 1:200(room tempeRature, 30min). Negative control was used by secondary antibody only.