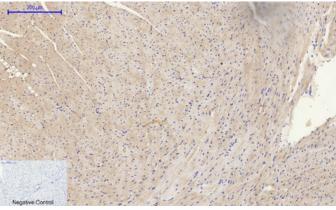

tempeRature, 30min). Negative control was used by secondary antibody only.

Immunohistochemical analysis of paraffin-embedded Rat-brain tissue. 1,MMP-2 Polyclonal Antibody was diluted at 1:200(4°C,overnight). 2, Sodium citrate pH 6.0 was used for antibody retrieval(>98°C,20min). 3,Secondary antibody was diluted at 1:200(room tempeRature, 30min). Negative control was used by secondary antibody only.