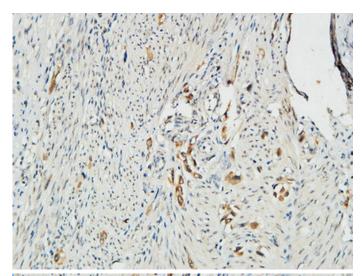

Western Blot analysis of various cells using MMP-2 Polyclonal Antibody diluted at 1:1000

72-

55-

Western Blot analysis of HT29 cells using MMP-2 Polyclonal Antibody diluted at 1: 1000

Immunohistochemical analysis of paraffin-embedded Human lung. 1, Antibody was diluted at 1:200(4°,overnight). 2, High-pressure and temperature EDTA, pH8.0 was used for antigen retrieval. 3,Secondary antibody was diluted at 1:200(room temperature, 30min).

Immunohistochemical analysis of paraffin-embedded Human lung. 1, Antibody was diluted at 1:200(4°,overnight). 2, High-pressure and temperature EDTA, pH8.0 was used for antigen retrieval. 3,Secondary

antibody was diluted at 1:200(room temperature, 30min).

Immunohistochemical analysis of paraffin-embedded Human Endometrium. 1, Antibody was diluted at 1:200(4°,overnight). 2, High-pressure and temperature EDTA, pH8.0 was used for antigen retrieval. 3,Secondary antibody was diluted at 1:200(room temperature, 30min).