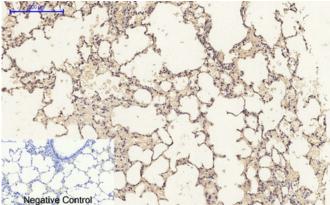

Immunohistochemical analysis of paraffin-embedded Rat-lung tissue. 1,MMP-2 Polyclonal Antibody was diluted at 1:200(4°C,overnight). 2, Sodium citrate pH 6.0 was used for antibody retrieval(>98°C,20min). 3,Secondary antibody was diluted at 1:200(room tempeRature, 30min). Negative control was used by secondary antibody only.