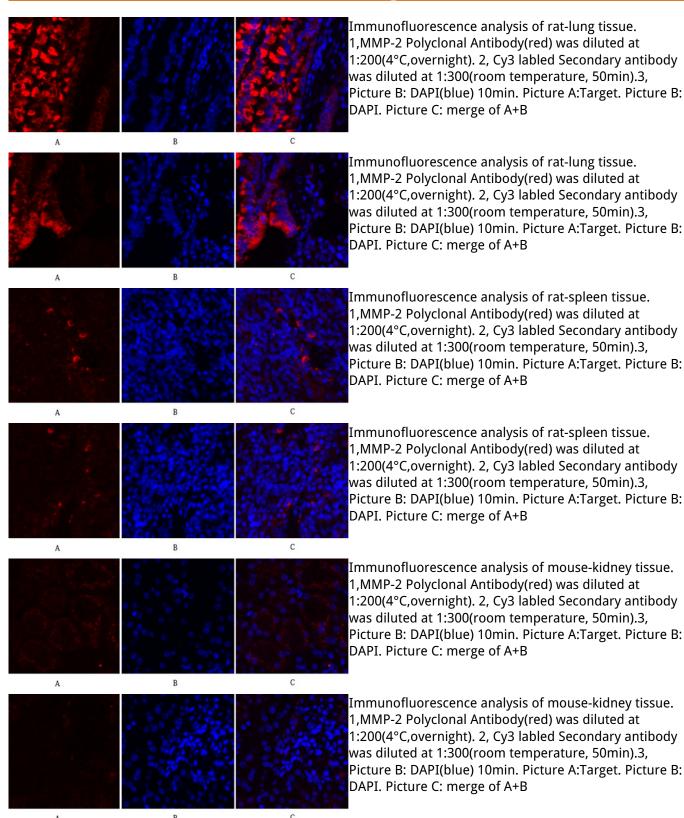

Immunohistochemical analysis of paraffin-embedded Rat-lung tissue. 1,MMP-2 Polyclonal Antibody was diluted at 1:200(4°C,overnight). 2, Sodium citrate pH 6.0 was used for antibody retrieval(>98°C,20min). 3,Secondary antibody was diluted at 1:200(room tempeRature, 30min). Negative control was used by secondary antibody only.

Immunohistochemical analysis of paraffin-embedded Rat-kidney tissue. 1,MMP-2 Polyclonal Antibody was diluted at 1:200(4°C,overnight). 2, Sodium citrate pH 6.0 was used for antibody retrieval(>98°C,20min). 3,Secondary antibody was diluted at 1:200(room

tempeRature, 30min). Negative control was used by secondary antibody only.

Immunohistochemical analysis of paraffin-embedded Rat-brain tissue. 1,MMP-2 Polyclonal Antibody was diluted at 1:200(4°C,overnight). 2, Sodium citrate pH 6.0 was used for antibody retrieval(>98°C,20min). 3,Secondary antibody was diluted at 1:200(room tempeRature, 30min). Negative control was used by secondary antibody only.

Immunohistochemical analysis of paraffin-embedded Mouse-kidney tissue. 1,MMP-2 Polyclonal Antibody was diluted at 1:200(4°C,overnight). 2, Sodium citrate pH 6.0 was used for antibody retrieval(>98°C,20min). 3,Secondary antibody was diluted at 1:200(room tempeRature, 30min). Negative control was used by secondary antibody only.

Immunohistochemical analysis of paraffin-embedded Mouse-spleen tissue. 1,MMP-2 Polyclonal Antibody was diluted at 1:200(4°C,overnight). 2, Sodium citrate pH 6.0 was used for antibody retrieval(>98°C,20min). 3,Secondary antibody was diluted at 1:200(room tempeRature, 30min). Negative control was used by secondary antibody only.