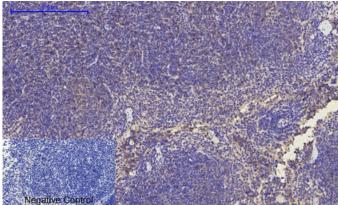

Immunohistochemical analysis of paraffin-embedded Human-Tonsil tissue. 1,MMP-2 Polyclonal Antibody was diluted at 1:200(4°C,overnight). 2, Sodium citrate pH 6.0 was used for antibody retrieval(>98°C,20min). 3,Secondary antibody was diluted at 1:200(room tempeRature, 30min). Negative control was used by secondary antibody only.