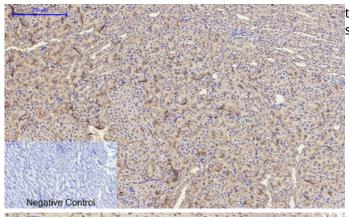

Immunohistochemical analysis of paraffin-embedded Human-liver tissue. 1,MMP-2 Polyclonal Antibody was diluted at 1:200(4°C,overnight). 2, Sodium citrate pH 6.0 was used for antibody retrieval(>98°C,20min). 3,Secondary antibody was diluted at 1:200(room tempeRature, 30min). Negative control was used by secondary antibody only.