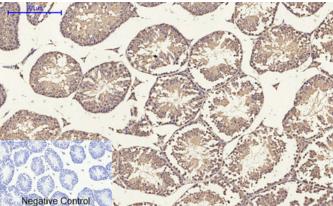

Immunohistochemical analysis of paraffin-embedded Mouse-testis tissue. 1,MMP-2 Polyclonal Antibody was diluted at 1:200(4°C,overnight). 2, Sodium citrate pH 6.0 was used for antibody retrieval(>98°C,20min). 3,Secondary antibody was diluted at 1:200(room tempeRature, 30min). Negative control was used by secondary antibody only.