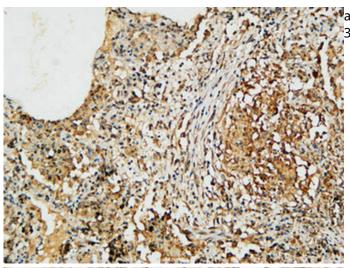

Immunohistochemical analysis of paraffin-embedded Human Endometrium. 1, Antibody was diluted at 1:200(4°,overnight). 2, High-pressure and temperature EDTA, pH8.0 was used for antigen retrieval. 3,Secondary antibody was diluted at 1:200(room temperature, 30min).