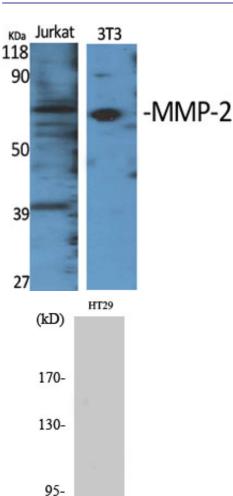

Western Blot analysis of various cells using MMP-2 Polyclonal Antibody diluted at 1:1000

72-

55-

Western Blot analysis of HT29 cells using MMP-2 Polyclonal Antibody diluted at 1: 1000

Immunohistochemical analysis of paraffin-embedded Human lung. 1, Antibody was diluted at 1:200(4°,overnight). 2, High-pressure and temperature EDTA, pH8.0 was used for antigen retrieval. 3,Secondary antibody was diluted at 1:200(room temperature, 30min).