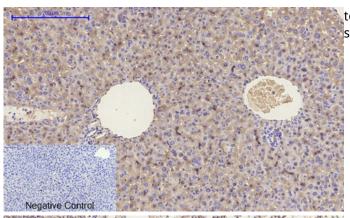

Immunohistochemical analysis of paraffin-embedded Human-liver tissue. 1,MMP-2 Polyclonal Antibody was diluted at 1:200(4°C,overnight). 2, Sodium citrate pH 6.0 was used for antibody retrieval(>98°C,20min). 3,Secondary antibody was diluted at 1:200(room tempeRature, 30min). Negative control was used by secondary antibody only.