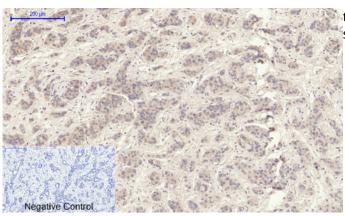

Immunohistochemical analysis of paraffin-embedded Human-liver-cancer tissue. 1,MMP-2 Polyclonal Antibody was diluted at 1:200(4°C,overnight). 2, Sodium citrate pH 6.0 was used for antibody retrieval(>98°C,20min). 3,Secondary antibody was diluted at 1:200(room