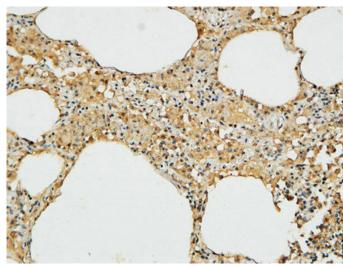

Western Blot analysis of various cells using MMP-2 Polyclonal Antibody diluted at 1:1000

72-

55-

Western Blot analysis of HT29 cells using MMP-2 Polyclonal Antibody diluted at 1: 1000

Immunohistochemical analysis of paraffin-embedded Human lung. 1, Antibody was diluted at 1:200(4°,overnight). 2, High-pressure and temperature EDTA, pH8.0 was used for antigen retrieval. 3,Secondary antibody was diluted at 1:200(room temperature, 30min).

Immunohistochemical analysis of paraffin-embedded Human lung. 1, Antibody was diluted at 1:200(4°,overnight). 2, High-pressure and temperature EDTA, pH8.0 was used for antigen retrieval. 3,Secondary

antibody was diluted at 1:200(room temperature, 30min).