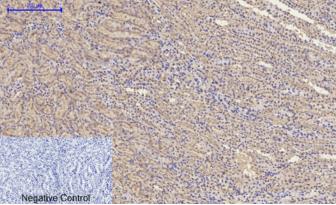

Immunohistochemical analysis of paraffin-embedded Rat-kidney tissue. 1,MMP-2 Polyclonal Antibody was diluted at 1:200(4°C,overnight). 2, Sodium citrate pH 6.0 was used for antibody retrieval(>98°C,20min). 3,Secondary antibody was diluted at 1:200(room

tempeRature, 30min). Negative control was used by secondary antibody only.

Immunohistochemical analysis of paraffin-embedded Rat-brain tissue. 1,MMP-2 Polyclonal Antibody was diluted at 1:200(4°C,overnight). 2, Sodium citrate pH 6.0 was used for antibody retrieval(>98°C,20min). 3,Secondary antibody was diluted at 1:200(room tempeRature, 30min). Negative control was used by secondary antibody only.