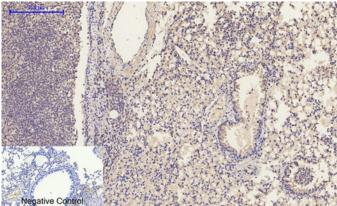

Immunohistochemical analysis of paraffin-embedded Mouse-spleen tissue. 1,MMP-2 Polyclonal Antibody was diluted at 1:200(4°C,overnight). 2, Sodium citrate pH 6.0 was used for antibody retrieval(>98°C,20min). 3,Secondary antibody was diluted at 1:200(room tempeRature, 30min). Negative control was used by secondary antibody only.