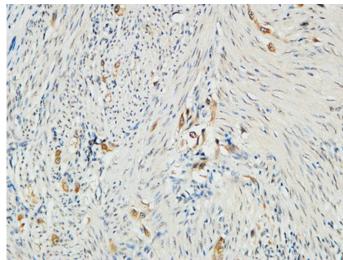

Western Blot analysis of various cells using MMP-2 Polyclonal Antibody diluted at 1:1000

72-

55-

Western Blot analysis of HT29 cells using MMP-2 Polyclonal Antibody diluted at 1: 1000

Immunohistochemical analysis of paraffin-embedded Human lung. 1, Antibody was diluted at 1:200(4°,overnight). 2, High-pressure and temperature EDTA, pH8.0 was used for antigen retrieval. 3,Secondary antibody was diluted at 1:200(room temperature, 30min).

Immunohistochemical analysis of paraffin-embedded Human lung. 1, Antibody was diluted at 1:200(4°,overnight). 2, High-pressure and temperature EDTA, pH8.0 was used for antigen retrieval. 3,Secondary

antibody was diluted at 1:200(room temperature, 30min).

Immunohistochemical analysis of paraffin-embedded Human Endometrium. 1, Antibody was diluted at 1:200(4°,overnight). 2, High-pressure and temperature EDTA, pH8.0 was used for antigen retrieval. 3,Secondary antibody was diluted at 1:200(room temperature, 30min).