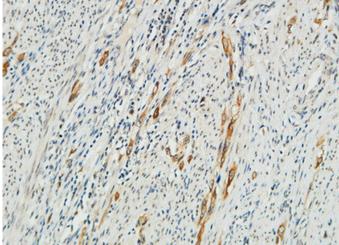

Western Blot analysis of various cells using MMP-2 Polyclonal Antibody diluted at 1:1000

72-

55-

Western Blot analysis of HT29 cells using MMP-2 Polyclonal Antibody diluted at 1: 1000

Immunohistochemical analysis of paraffin-embedded Human lung. 1, Antibody was diluted at 1:200(4°,overnight). 2, High-pressure and temperature EDTA, pH8.0 was used for antigen retrieval. 3,Secondary antibody was diluted at 1:200(room temperature, 30min).

Immunohistochemical analysis of paraffin-embedded Human lung. 1, Antibody was diluted at 1:200(4°,overnight). 2, High-pressure and temperature EDTA, pH8.0 was used for antigen retrieval. 3,Secondary

antibody was diluted at 1:200(room temperature, 30min).

Immunohistochemical analysis of paraffin-embedded Human Endometrium. 1, Antibody was diluted at 1:200(4°,overnight). 2, High-pressure and temperature EDTA, pH8.0 was used for antigen retrieval. 3,Secondary antibody was diluted at 1:200(room temperature, 30min).