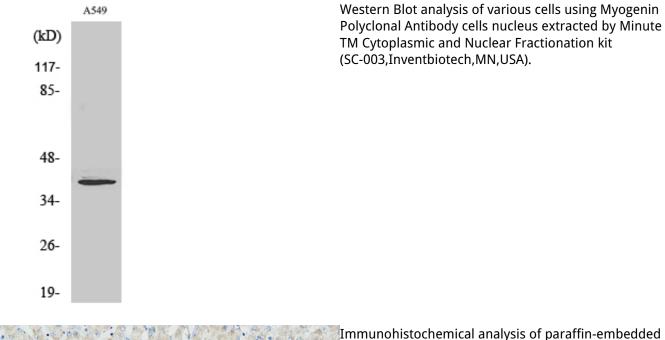

|
| Storage_stability<br>:  | -20°C/1 year                                                                                                          |
| Msds :                  | MSDS_Antibody.pdf                                                                                                     |



| Other_name :          | MYOG; BHLHC3; MYF4; Myogenin; Class C basic helix-loop-helix protein 3; bHLHc3;<br>Myogenic factor 4; Myf-4 |
|-----------------------|-------------------------------------------------------------------------------------------------------------|
| Molecular<br>Weight : | 39KD                                                                                                        |



## Product Images



Immunohistochemical analysis of paraffin-embedded Human liver. 1, Antibody was diluted at 1:100(4°,overnight). 2, High-pressure and temperature EDTA, pH8.0 was used for antigen retrieval. 3,Secondary antibody was diluted at 1:200(room temperature, 30min).



Immunohistochemical analysis of paraffin-embedded Human liver. 1, Antibody was diluted at 1:100(4°,overnight). 2, High-pressure and temperature EDTA, pH8.0 was used for antigen retrieval. 3,Secondary antibody was diluted at 1:200(room temperature, 30min).

Immunohistochemical analysis of paraffin-embedded Human liver. 1, Antibody was diluted at



1:100(4°,overnight). 2, High-pressure and temperature EDTA, pH8.0 was used for antigen retrieval. 3,Secondary antibody was diluted at 1:200(room temperature, 30min).

Immunohistochemical an