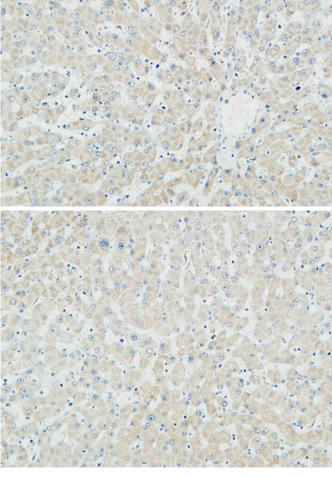

## Product Images

Immunohistochemical analysis of paraffin-embedded Human liver. 1, Antibody was diluted at 1:100(4°,overnight). 2, High-pressure and temperature EDTA, pH8.0 was used for antigen retrieval. 3,Secondary antibody was diluted at 1:200(room temperature, 30min).

Immunohistochemical analysis of paraffin-embedded Human liver. 1, Antibody was diluted at 1:100(4°,overnight). 2, High-pressure and temperature EDTA, pH8.0 was used for antigen retrieval. 3,Secondary antibody was diluted at 1:200(room temperature, 30min).