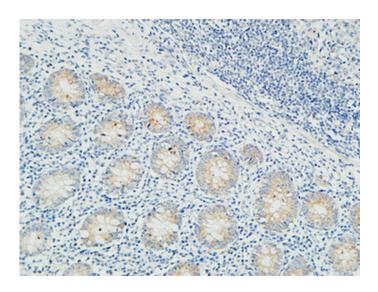

Immunohistochemical analysis of paraffin-embedded Human Fallopian tube. 1, Antibody was diluted at 1:100(4°,overnight). 2, High-pressure and temperature EDTA, pH8.0 was used for antigen retrieval. 3,Secondary antibody was diluted at 1:200(room temperature, 30min).