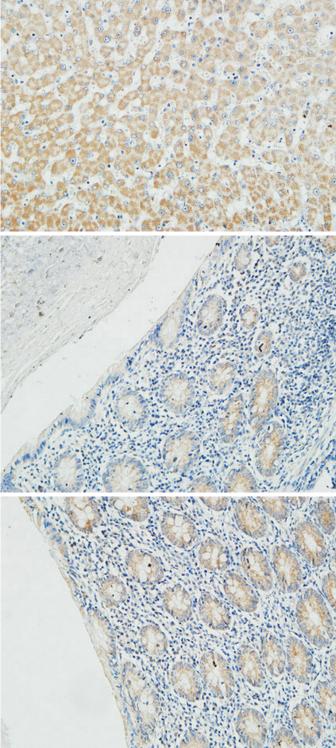

Immunohistochemical analysis of paraffin-embedded Human liver. 1, Antibody was diluted at

1:100(4°,overnight). 2, High-pressure and temperature EDTA, pH8.0 was used for antigen retrieval. 3,Secondary antibody was diluted at 1:200(room temperature, 30min).

Immunohistochemical analysis of paraffin-embedded Human Fallopian tube. 1, Antibody was diluted at 1:100(4°,overnight). 2, High-pressure and temperature EDTA, pH8.0 was used for antigen retrieval. 3,Secondary antibody was diluted at 1:200(room temperature, 30min).