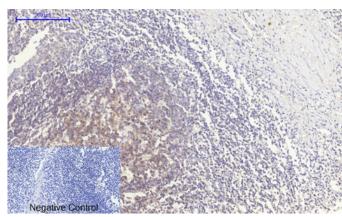

## **Product Images**

Immunohistochemical analysis of paraffin-embedded Human-Tonsil tissue. 1,PERK Polyclonal Antibody was diluted at 1:200(4°C,overnight). 2, Sodium citrate pH 6.0 was used for antibody retrieval(>98°C,20min).

3,Secondary antibody was diluted at 1:200(room tempeRature, 30min). Negative control was used by secondary antibody only.

Immunohistochemical analysis of paraffin-embedded Human-lung tissue. 1,PERK Polyclonal Antibody was diluted at 1:200(4°C,overnight). 2, Sodium citrate pH 6.0 was used for antibody retrieval(>98°C,20min). 3,Secondary antibody was diluted at 1:200(room tempeRature, 30min). Negative control was used by secondary antibody only.