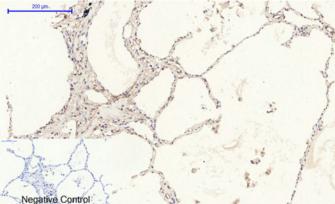

Immunohistochemical analysis of paraffin-embedded Rat-lung tissue. 1,PERK Polyclonal Antibody was diluted at 1:200(4°C,overnight). 2, Sodium citrate pH 6.0 was used for antibody retrieval(>98°C,20min). 3,Secondary antibody was diluted at 1:200(room tempeRature, 30min). Negative control was used by secondary antibody only.