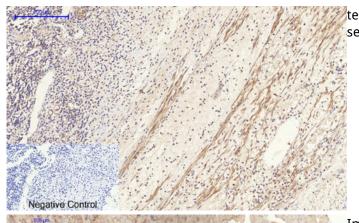

Immunohistochemical analysis of paraffin-embedded Human-Appendix tissue. 1,PERK Polyclonal Antibody was diluted at 1:200(4°C,overnight). 2, Sodium citrate pH 6.0 was used for antibody retrieval(>98°C,20min). 3,Secondary antibody was diluted at 1:200(room

tempeRature, 30min). Negative control was used by secondary antibody only.

Immunohistochemical analysis of paraffin-embedded Rat-heart tissue. 1,PERK Polyclonal Antibody was diluted at 1:200(4°C,overnight). 2, Sodium citrate pH 6.0 was used for antibody retrieval(>98°C,20min). 3,Secondary antibody was diluted at 1:200(room tempeRature, 30min). Negative control was used by secondary antibody only.