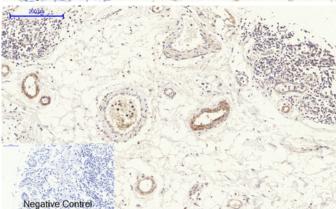

tempeRature, 30min). Negative control was used by secondary antibody only.

Immunohistochemical analysis of paraffin-embedded Rat-heart tissue. 1,PERK Polyclonal Antibody was diluted at 1:200(4°C,overnight). 2, Sodium citrate pH 6.0 was used for antibody retrieval(>98°C,20min). 3,Secondary antibody was diluted at 1:200(room tempeRature, 30min). Negative control was used by secondary antibody only.