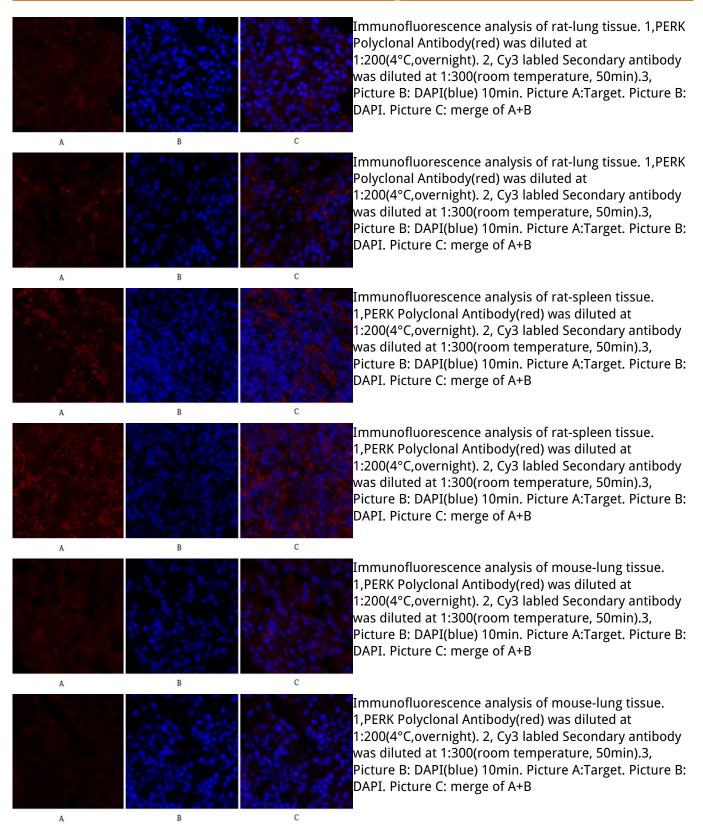

Immunohistochemical analysis of paraffin-embedded Rat-lung tissue. 1,PERK Polyclonal Antibody was diluted at 1:200(4°C,overnight). 2, Sodium citrate pH 6.0 was used for antibody retrieval(>98°C,20min). 3,Secondary antibody was diluted at 1:200(room tempeRature, 30min). Negative control was used by secondary antibody only.

Immunohistochemical analysis of paraffin-embedded Mouse-lung tissue. 1,PERK Polyclonal Antibody was diluted at 1:200(4°C,overnight). 2, Sodium citrate pH 6.0 was used for antibody retrieval(>98°C,20min). 3,Secondary antibody was diluted at 1:200(room tempeRature, 30min). Negative control was used by secondary antibody only.