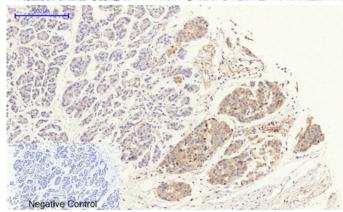

Immunohistochemical analysis of paraffin-embedded Human-stomach tissue. 1,PERK Polyclonal Antibody was diluted at 1:200(4°C,overnight). 2, Sodium citrate pH 6.0 was used for antibody retrieval(>98°C,20min). 3,Secondary antibody was diluted at 1:200(room tempeRature, 30min). Negative control was used by secondary antibody only.

Immunohistochemical analysis of paraffin-embedded Human-stomach-cancer tissue. 1,PERK Polyclonal Antibody was diluted at 1:200(4°C,overnight). 2, Sodium citrate pH 6.0 was used for antibody retrieval(>98°C,20min). 3,Secondary antibody was diluted at 1:200(room tempeRature, 30min). Negative control was used by secondary antibody only.