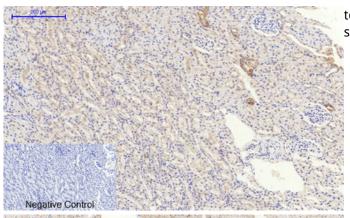

tempeRature, 30min). Negative control was used by secondary antibody only.

Immunohistochemical analysis of paraffin-embedded Rat-heart tissue. 1,PERK Polyclonal Antibody was diluted at 1:200(4°C,overnight). 2, Sodium citrate pH 6.0 was used for antibody retrieval(>98°C,20min). 3,Secondary antibody was diluted at 1:200(room tempeRature, 30min). Negative control was used by secondary antibody only.

tempeRature, 30min). Negative control was used by secondary antibody only.

Immunohistochemical analysis of paraffin-embedded Mouse-heart tissue. 1,PERK Polyclonal Antibody was diluted at 1:200(4°C,overnight). 2, Sodium citrate pH 6.0 was used for antibody retrieval(>98°C,20min). 3,Secondary antibody was diluted at 1:200(room tempeRature, 30min). Negative control was used by secondary antibody only.