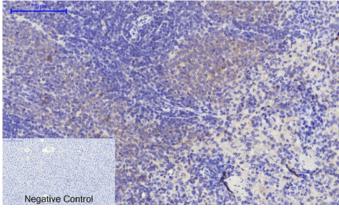

## **Product Images**

Immunohistochemical analysis of paraffin-embedded Human-Tonsil tissue. 1,PERK Polyclonal Antibody was diluted at 1:200(4°C,overnight). 2, Sodium citrate pH 6.0 was used for antibody retrieval(>98°C,20min).

3,Secondary antibody was diluted at 1:200(room tempeRature, 30min). Negative control was used by secondary antibody only.

Immunohistochemical analysis of paraffin-embedded Human-lung tissue. 1,PERK Polyclonal Antibody was diluted at 1:200(4°C,overnight). 2, Sodium citrate pH 6.0 was used for antibody retrieval(>98°C,20min). 3,Secondary antibody was diluted at 1:200(room tempeRature, 30min). Negative control was used by secondary antibody only.