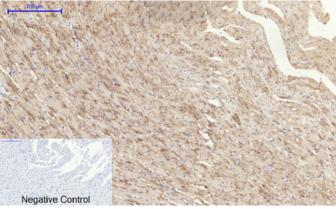

tempeRature, 30min). Negative control was used by secondary antibody only.

Immunohistochemical analysis of paraffin-embedded Rat-heart tissue. 1,PERK Polyclonal Antibody was diluted at 1:200(4°C,overnight). 2, Sodium citrate pH 6.0 was used for antibody retrieval(>98°C,20min). 3,Secondary antibody was diluted at 1:200(room tempeRature, 30min). Negative control was used by secondary antibody only.