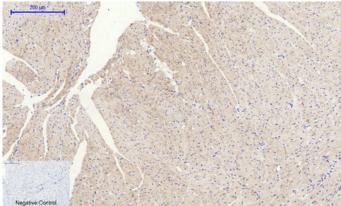

Immunohistochemical analysis of paraffin-embedded Rat-liver tissue. 1,PERK Polyclonal Antibody was diluted at 1:200(4°C,overnight). 2, Sodium citrate pH 6.0 was used for antibody retrieval(>98°C,20min). 3,Secondary antibody was diluted at 1:200(room tempeRature, 30min). Negative control was used by secondary antibody only.

Immunohistochemical analysis of paraffin-embedded Mouse-liver tissue. 1,PERK Polyclonal Antibody was diluted at 1:200(4°C,overnight). 2, Sodium citrate pH 6.0 was used for antibody retrieval(>98°C,20min). 3,Secondary antibody was diluted at 1:200(room tempeRature, 30min). Negative control was used by secondary antibody only.