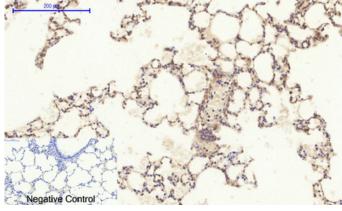

3,Secondary antibody was diluted at 1:200(room tempeRature, 30min). Negative control was used by secondary antibody only.

Immunohistochemical analysis of paraffin-embedded Human-lung tissue. 1,PERK Polyclonal Antibody was diluted at 1:200(4°C,overnight). 2, Sodium citrate pH 6.0 was used for antibody retrieval(>98°C,20min). 3,Secondary antibody was diluted at 1:200(room tempeRature, 30min). Negative control was used by secondary antibody only.