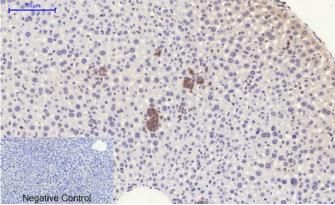

Immunohistochemical analysis of paraffin-embedded Rat-liver tissue. 1,PERK Polyclonal Antibody was diluted at 1:200(4°C,overnight). 2, Sodium citrate pH 6.0 was used for antibody retrieval(>98°C,20min). 3,Secondary antibody was diluted at 1:200(room tempeRature, 30min). Negative control was used by secondary antibody only.

Immunohistochemical analysis of paraffin-embedded Mouse-liver tissue. 1,PERK Polyclonal Antibody was diluted at 1:200(4°C,overnight). 2, Sodium citrate pH 6.0 was used for antibody retrieval(>98°C,20min). 3,Secondary antibody was diluted at 1:200(room tempeRature, 30min). Negative control was used by secondary antibody only.