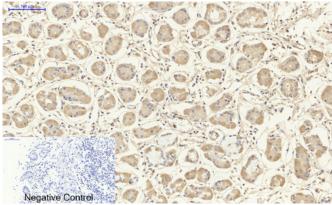

Immunohistochemical analysis of paraffin-embedded Human-colon tissue. 1,PKM2 Polyclonal Antibody was diluted at 1:200(4°C,overnight). 2, Sodium citrate pH 6.0 was used for antibody retrieval(>98°C,20min). 3,Secondary antibody was diluted at 1:200(room tempeRature, 30min). Negative control was used by secondary antibody only.