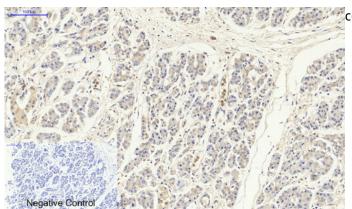

Immunohistochemical analysis of paraffin-embedded Human-stomach tissue. 1,PKM2 Polyclonal Antibody was diluted at 1:200(4°C,overnight). 2, Sodium citrate pH 6.0 was used for antibody retrieval(>98°C,20min). 3,Secondary antibody was diluted at 1:200(room tempeRature, 30min). Negative control was used by secondary antibody only.

Immunohistochemical analysis of paraffin-embedded Human-stomach-cancer tissue. 1,PKM2 Polyclonal Antibody was diluted at 1:200(4°C,overnight). 2, Sodium citrate pH 6.0 was used for antibody retrieval(>98°C,20min). 3,Secondary antibody was diluted at 1:200(room tempeRature, 30min). Negative

control was used by secondary antibody only.

Western Blot analysis of various cells using PKM2 Polyclonal Antibody diluted at 1: 2000

Immunohistochemical analysis of paraffin-embedded Human testis. 1, Antibody was diluted at 1:200(4°,overnight). 2, High-pressure and temperature EDTA, pH8.0 was used for antigen retrieval. 3,Secondary antibody was diluted at 1:200(room temperature, 30min).