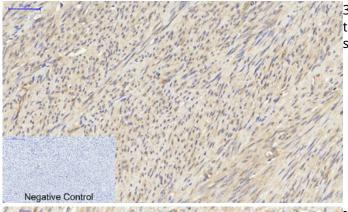

## **Product Images**

Immunohistochemical analysis of paraffin-embedded Human-uterus tissue. 1,PKM2 Polyclonal Antibody was diluted at 1:200(4°C,overnight). 2, Sodium citrate pH 6.0 was used for antibody retrieval(>98°C,20min).

3,Secondary antibody was diluted at 1:200(room tempeRature, 30min). Negative control was used by secondary antibody only.

Immunohistochemical analysis of paraffin-embedded Human-uterus-cancer tissue. 1,PKM2 Polyclonal Antibody was diluted at 1:200(4°C,overnight). 2, Sodium citrate pH 6.0 was used for antibody retrieval(>98°C,20min). 3,Secondary antibody was diluted at 1:200(room tempeRature, 30min). Negative control was used by secondary antibody only.