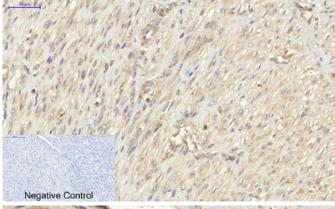

3,Secondary antibody was diluted at 1:200(room tempeRature, 30min). Negative control was used by secondary antibody only.

Immunohistochemical analysis of paraffin-embedded Human-uterus-cancer tissue. 1,PKM2 Polyclonal Antibody was diluted at 1:200(4°C,overnight). 2, Sodium citrate pH 6.0 was used for antibody retrieval(>98°C,20min). 3,Secondary antibody was diluted at 1:200(room tempeRature, 30min). Negative control was used by secondary antibody only.