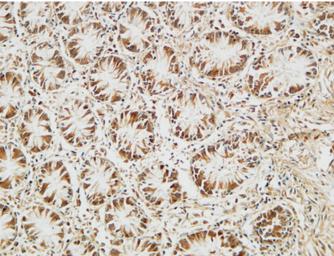

Immunohistochemical analysis of paraffin-embedded Human-stomach tissue. 1,PKM2 Polyclonal Antibody was diluted at 1:200(4°C,overnight). 2, Sodium citrate pH 6.0 was used for antibody retrieval(>98°C,20min). 3,Secondary antibody was diluted at 1:200(room tempeRature, 30min). Negative control was used by secondary antibody only.