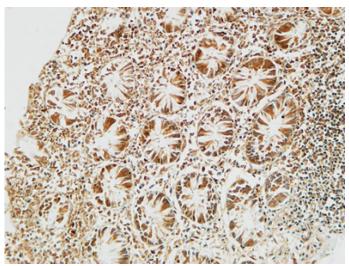

Immunohistochemical analysis of paraffin-embedded Human-stomach-cancer tissue. 1,PKM2 Polyclonal Antibody was diluted at 1:200(4°C,overnight). 2, Sodium citrate pH 6.0 was used for antibody retrieval(>98°C,20min). 3,Secondary antibody was diluted at 1:200(room tempeRature, 30min). Negative

control was used by secondary antibody only.

Western Blot analysis of various cells using PKM2 Polyclonal Antibody diluted at 1: 2000

Immunohistochemical analysis of paraffin-embedded Human testis. 1, Antibody was diluted at 1:200(4°,overnight). 2, High-pressure and temperature EDTA, pH8.0 was used for antigen retrieval. 3,Secondary antibody was diluted at 1:200(room temperature, 30min).