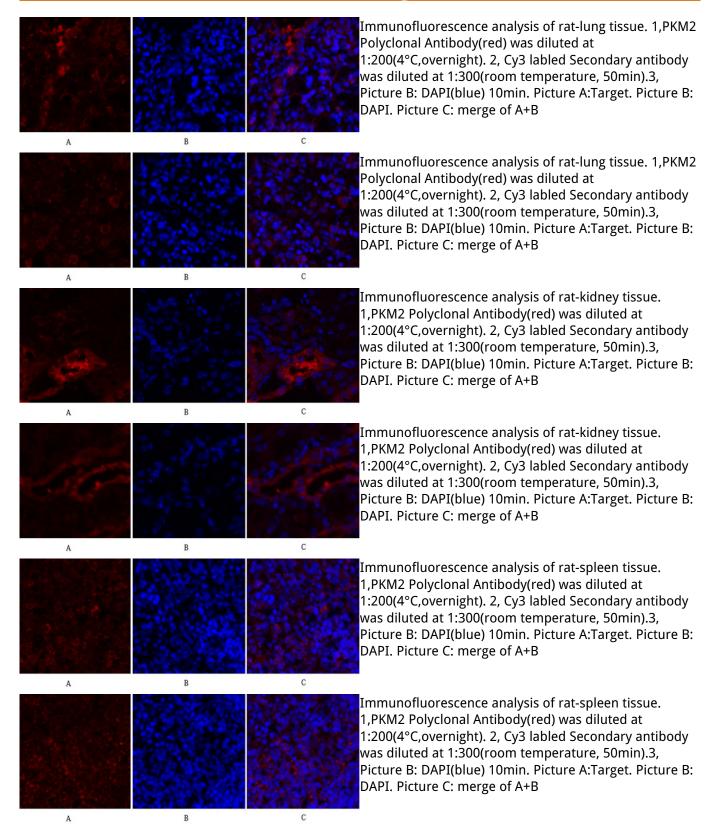

ange:181-230

Specificity: PKM2 Polyclonal Antibody detects endogenous levels of PKM2 protein.

Formulation: Liquid in PBS containing 50% glycerol, 0.5% BSA and 0.02% sodium azide.

Source : Rabbit

Dilution: IF: 1:50-200 WB 1:500-2000, ELISA 1:10000-20000 IHC 1:50-300

Purification: The antibody was affinity-purified from rabbit antiserum by affinity-chromatography

using epitope-specific immunogen.

Concentration: 1 mg/ml

Storage\_stability -20°C/1 year

:

Msds: MSDS Antibody.pdf





Other\_name:

PKM; OIP3; PK2; PK3; PKM2; Pyruvate kinase isozymes M1/M2; Cytosolic thyroid hormone-binding protein; CTHBP; Opa-interacting protein 3; OIP-3; Pyruvate kinase 2/3; Pyruvate kinase muscle isozyme; Thyroid hormone-binding protein 1; THBP1; Tu

Molecular Weight:

58KD



## **Product Images**



Immunohistochemical analysis of paraffin-embedded Human-uterus tissue. 1,PKM2 Polyclonal Antibody was diluted at 1:200(4°C,overnight). 2, Sodium citrate pH 6.0 was used for antibody retrieval(>98°C,20min).



3,Secondary antibody was diluted at 1:200(room tempeRature, 30min). Negative control was used by secondary antibody only.



Immunohistochemical analysis of paraffin-embedded Human-uterus-cancer tissue. 1,PKM2 Polyclonal Antibody was diluted at 1:200(4°C,overnight). 2, Sodium citrate pH 6.0 was used for antibody retrieval(>98°C,20min). 3,Secondary antibody was diluted at 1:200(room tempeRature, 30min). Negative control was used by secondary antibody only.



Immunohistochemical analysis of paraffin-embedded Human-colon tissue. 1,PKM2 Polyclonal Antibody was diluted at 1:200(4°C,over