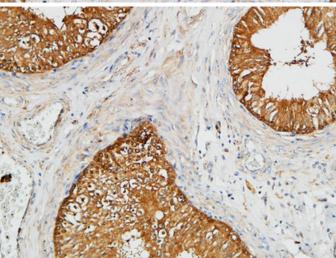

Immunohistochemical analysis of paraffin-embedded Human-colon tissue. 1,PKM2 Polyclonal Antibody was diluted at 1:200(4°C,overnight). 2, Sodium citrate pH 6.0 was used for antibody retrieval(>98°C,20min). 3,Secondary antibody was diluted at 1:200(room tempeRature, 30min). Negative control was used by secondary antibody only.