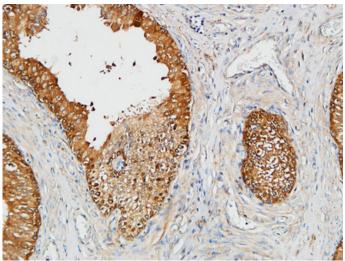

## **Product Images**

Immunohistochemical analysis of paraffin-embedded Human-uterus tissue. 1,PKM2 Polyclonal Antibody was diluted at 1:200(4°C,overnight). 2, Sodium citrate pH 6.0 was used for antibody retrieval(>98°C,20min).

3,Secondary antibody was diluted at 1:200(room tempeRature, 30min). Negative control was used by secondary antibody only.

Immunohistochemical analysis of paraffin-embedded Human-uterus-cancer tissue. 1,PKM2 Polyclonal Antibody was diluted at 1:200(4°C,overnight). 2, Sodium citrate pH 6.0 was used for antibody retrieval(>98°C,20min). 3,Secondary antibody was diluted at 1:200(room tempeRature, 30min). Negative control was used by secondary antibody only.