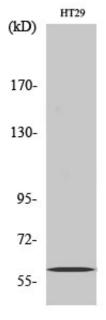

control was used by secondary antibody only.

Western Blot analysis of various cells using PKM2 Polyclonal Antibody diluted at 1: 2000

Immunohistochemical analysis of paraffin-embedded Human testis. 1, Antibody was diluted at 1:200(4°,overnight). 2, High-pressure and temperature EDTA, pH8.0 was used for antigen retrieval. 3,Secondary antibody was diluted at 1:200(room temperature, 30min).