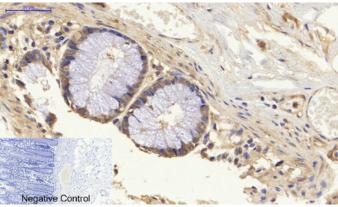

Immunohistochemical analysis of paraffin-embedded Human-colon tissue. 1,PKM2 Polyclonal Antibody was diluted at 1:200(4°C,overnight). 2, Sodium citrate pH 6.0 was used for antibody retrieval(>98°C,20min). 3,Secondary antibody was diluted at 1:200(room tempeRature, 30min). Negative control was used by secondary antibody only.