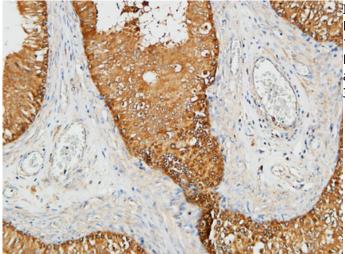

## **Product Images**

Immunohistochemical analysis of paraffin-embedded Human-uterus tissue. 1,PKM2 Polyclonal Antibody was diluted at 1:200(4°C,overnight). 2, Sodium citrate pH 6.0 was used for antibody retrieval(>98°C,20min).

3,Secondary antibody was diluted at 1:200(room tempeRature, 30min). Negative control was used by secondary antibody only.

Immunohistochemical analysis of paraffin-embedded Human-uterus-cancer tissue. 1,PKM2 Polyclonal Antibody was diluted at 1:200(4°C,overnight). 2, Sodium citrate pH 6.0 was used for antibody retrieval(>98°C,20min). 3,Secondary antibody was diluted at 1:200(room tempeRature, 30min). Negative control was used by secondary antibody only.