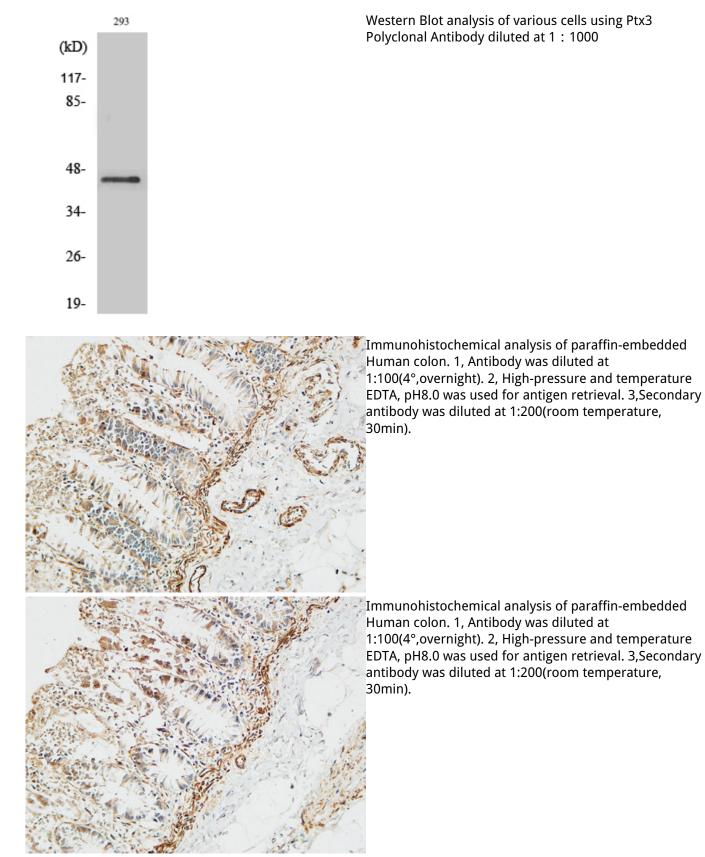

Molecular Weight : 40KD

## Product Images

Immunohistochemical analysis of paraffin-embedded Human colon. 1, Antibody was diluted at

1:100(4°,overnight). 2, High-pressure and temperature EDTA, pH8.0 was used for antigen retrieval. 3,Secondary antibody was diluted at 1:200(room temperature, 30min).