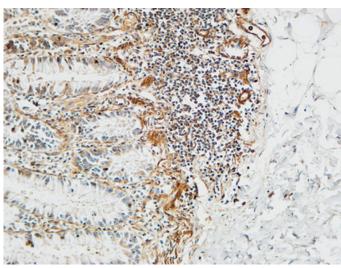

## Product Images

Immunohistochemical analysis of paraffin-embedded Human colon. 1, Antibody was diluted at

1:100(4°,overnight). 2, High-pressure and temperature EDTA, pH8.0 was used for antigen retrieval. 3,Secondary antibody was diluted at 1:200(room temperature, 30min).