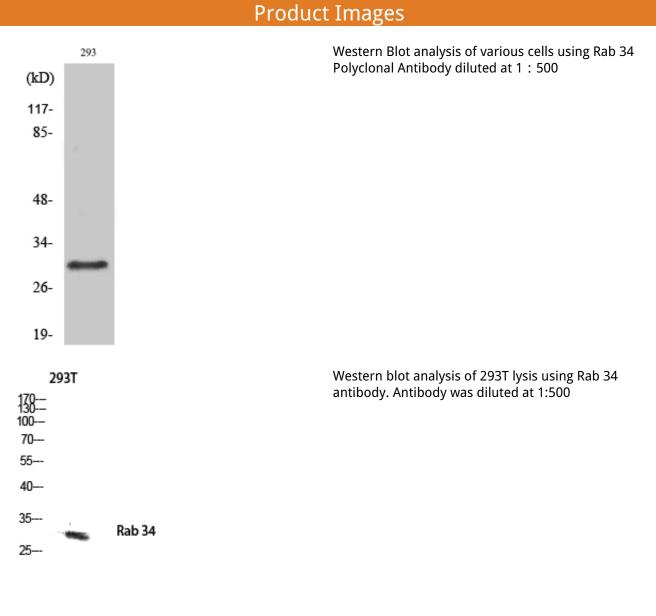

## Rab 34 Polyclonal Antibody

| Catalog_no:             | AT3930                                                                                                                  |
|-------------------------|-------------------------------------------------------------------------------------------------------------------------|
| Applications :          | WB,IHC-p,ELISA                                                                                                          |
| Reactivity :            | Human                                                                                                                   |
| Category :              | 抗原抗体                                                                                                                    |
| Size :                  | 100µg/50µg/20µg                                                                                                         |
| Gene_name :             | RAB34                                                                                                                   |
| Protein_name :          | Ras-related protein Rab-34                                                                                              |
| Humangene_id<br>:       | <u>83871</u>                                                                                                            |
| Humanswissprot<br>_no : | t <u>Q9BZG1</u>                                                                                                         |
| Immunogen :             | The antiserum was produced against synthesized peptide derived from human RAB34.<br>AA range:206-255                    |
| Specificity :           | Rab 34 Polyclonal Antibody detects endogenous levels of Rab 34 protein.                                                 |
| Formulation :           | Liquid in PBS containing 50% glycerol, 0.5% BSA and 0.02% sodium azide.                                                 |
| Source :                | Rabbit                                                                                                                  |
| Dilution :              | Western Blot: 1/500 - 1/2000. Immunohistochemistry: 1/100 - 1/300. ELISA: 1/5000. Not yet tested in other applications. |
| Purification :          | The antibody was affinity-purified from rabbit antiserum by affinity-chromatography using epitope-specific immunogen.   |
| Concentration :         | 1 mg/ml                                                                                                                 |
| Storage_stability<br>:  | -20°C/1 year                                                                                                            |
| Msds :                  | MSDS_Antibody.pdf                                                                                                       |
| Other_name :            | RAB34; RAB39; RAH; Ras-related protein Rab-34; Ras-related protein Rab-39; Ras-related protein Rah                      |
| Molecular<br>Weight :   | 29KD                                                                                                                    |