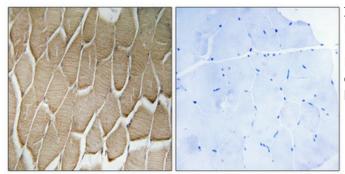

15---

Immunohistochemical analysis of paraffin-embedded Human skeletal muscle. Antibody was diluted at 1:100(4°,overnight). High-pressure and temperature Tris-EDTA,pH8.0 was used for antigen retrieval. Negetive contrl (right) obtaned from antibody was pre-absorbed by immunogen peptide.