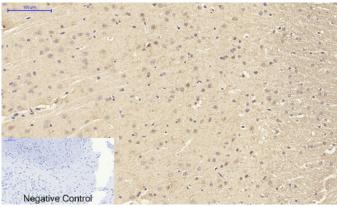

Immunohistochemical analysis of paraffin-embedded Rat-brain tissue. 1,Smad3 Polyclonal Antibody was diluted at 1:200(4°C,overnight). 2, Sodium citrate pH 6.0 was used for antibody retrieval(>98°C,20min). 3,Secondary antibody was diluted at 1:200(room tempeRature, 30min). Negative control was used by secondary antibody only.