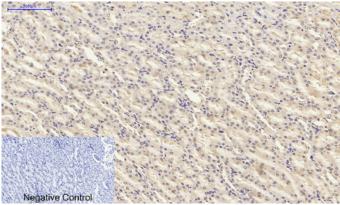

Immunohistochemical analysis of paraffin-embedded Mouse-liver tissue. 1,Smad3 Polyclonal Antibody was diluted at 1:200(4°C,overnight). 2, Sodium citrate pH 6.0 was used for antibody retrieval(>98°C,20min). 3,Secondary antibody was diluted at 1:200(room tempeRature, 30min). Negative control was used by secondary antibody only.