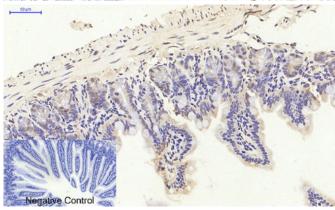

Immunohistochemical analysis of paraffin-embedded Human-colon tissue. 1,Smad3 Polyclonal Antibody was diluted at 1:200(4°C,overnight). 2, Sodium citrate pH 6.0 was used for antibody retrieval(>98°C,20min). 3,Secondary antibody was diluted at 1:200(room tempeRature, 30min). Negative control was used by secondary antibody only.