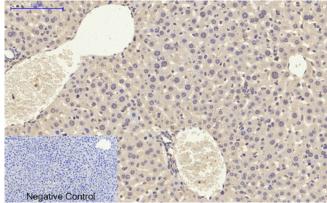

Immunohistochemical analysis of paraffin-embedded Mouse-liver tissue. 1,Smad3 Polyclonal Antibody was diluted at 1:200(4°C,overnight). 2, Sodium citrate pH 6.0 was used for antibody retrieval(>98°C,20min). 3,Secondary antibody was diluted at 1:200(room tempeRature, 30min). Negative control was used by secondary antibody only.