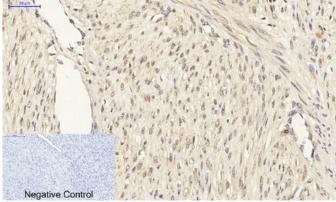

Immunohistochemical analysis of paraffin-embedded Rat-brain tissue. 1,Smad3 Polyclonal Antibody was diluted at 1:200(4°C,overnight). 2, Sodium citrate pH 6.0 was used for antibody retrieval(>98°C,20min). 3,Secondary antibody was diluted at 1:200(room tempeRature, 30min). Negative control was used by secondary antibody only.