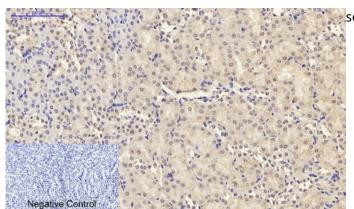

Immunohistochemical analysis of paraffin-embedded Mouse-kidney tissue. 1,Smad3 Polyclonal Antibody was diluted at 1:200(4°C,overnight). 2, Sodium citrate pH 6.0 was used for antibody retrieval(>98°C,20min). 3,Secondary antibody was diluted at 1:200(room tempeRature, 30min). Negative control was used by

secondary antibody only.

Western Blot analysis of various cells using Smad3 Polyclonal Antibody diluted at 1:500

Western Blot analysis of HT29 cells using Smad3 Polyclonal Antibody diluted at 1 : 500