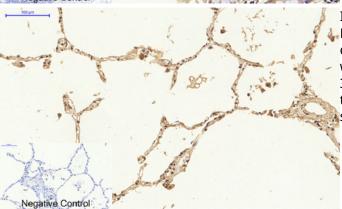

Immunohistochemical analysis of paraffin-embedded Human-lung tissue. 1,Smad3 Polyclonal Antibody was diluted at 1:200(4°C,overnight). 2, Sodium citrate pH 6.0 was used for antibody retrieval(>98°C,20min). 3,Secondary antibody was diluted at 1:200(room tempeRature, 30min). Negative control was used by secondary antibody only.