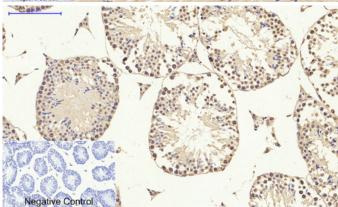

secondary antibody only.

Immunohistochemical analysis of paraffin-embedded Rat-testis tissue. 1,Smad3 Polyclonal Antibody was diluted at 1:200(4°C,overnight). 2, Sodium citrate pH 6.0 was used for antibody retrieval(>98°C,20min). 3,Secondary antibody was diluted at 1:200(room tempeRature, 30min). Negative control was used by secondary antibody only.