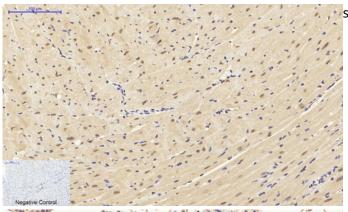

Immunohistochemical analysis of paraffin-embedded Mouse-heart tissue. 1,Smad3 Polyclonal Antibody was diluted at 1:200(4°C,overnight). 2, Sodium citrate pH 6.0 was used for antibody retrieval(>98°C,20min). 3,Secondary antibody was diluted at 1:200(room tempeRature, 30min). Negative control was used by