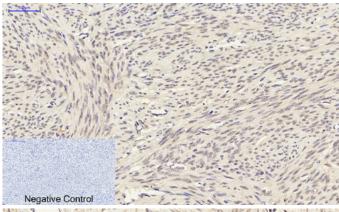

secondary antibody only.

Immunohistochemical analysis of paraffin-embedded Rat-testis tissue. 1,Smad3 Polyclonal Antibody was diluted at 1:200(4°C,overnight). 2, Sodium citrate pH 6.0 was used for antibody retrieval(>98°C,20min). 3,Secondary antibody was diluted at 1:200(room tempeRature, 30min). Negative control was used by secondary antibody only.

Immunohistochemical analysis of paraffin-embedded Rat-brain tissue. 1,Smad3 Polyclonal Antibody was diluted at 1:200(4°C,overnight). 2, Sodium citrate pH 6.0 was used for antibody retrieval(>98°C,20min). 3,Secondary antibody was diluted at 1:200(room tempeRature, 30min). Negative control was used by secondary antibody only.