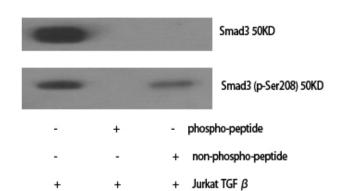

secondary antibody only.

Western Blot analysis of various cells using Smad3 Polyclonal Antibody diluted at 1:500

Western Blot analysis of HT29 cells using Smad3 Polyclonal Antibody diluted at 1 : 500