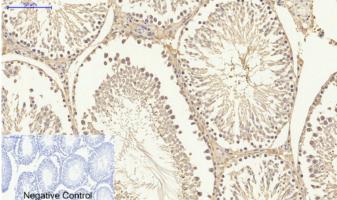

secondary antibody only.

Immunohistochemical analysis of paraffin-embedded Rat-testis tissue. 1,Smad3 Polyclonal Antibody was diluted at 1:200(4°C,overnight). 2, Sodium citrate pH 6.0 was used for antibody retrieval(>98°C,20min). 3,Secondary antibody was diluted at 1:200(room tempeRature, 30min). Negative control was used by secondary antibody only.