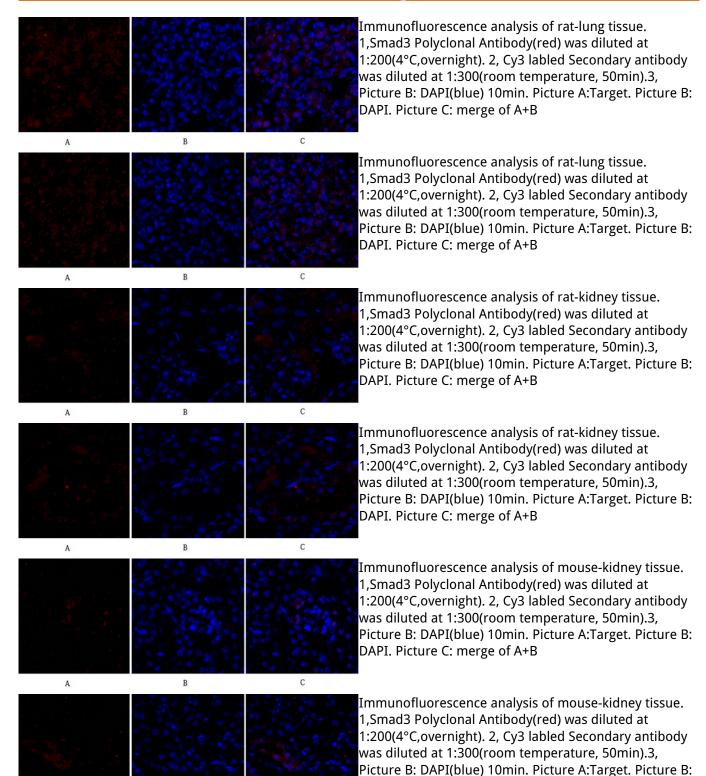

## **Product Images**

C

Immunohistochemical analysis of paraffin-embedded Human-uterus tissue. 1,Smad3 Polyclonal Antibody was diluted at 1:200(4°C,overnight). 2, Sodium citrate pH 6.0 was used for antibody retrieval(>98°C,20min).

DAPI. Picture C: merge of A+B

3,Secondary antibody was diluted at 1:200(room tempeRature, 30min). Negative control was used by secondary antibody only.

Immunohistochemical analysis of paraffin-embedded Human-uterus-cancer tissue. 1,Smad3 Polyclonal Antibody was diluted at 1:200(4°C,overnight). 2, Sodium citrate pH 6.0 was used for antibody retrieval(>98°C,20min). 3,Secondary antibody was diluted at 1:200(room tempeRature, 30min). Negative control was used by secondary antibody only.