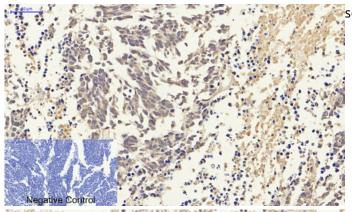

DAPI. Picture C: merge of A+B

3,Secondary antibody was diluted at 1:200(room tempeRature, 30min). Negative control was used by secondary antibody only.

Immunohistochemical analysis of paraffin-embedded Human-uterus-cancer tissue. 1,Smad3 Polyclonal Antibody was diluted at 1:200(4°C,overnight). 2, Sodium citrate pH 6.0 was used for antibody retrieval(>98°C,20min). 3,Secondary antibody was diluted at 1:200(room tempeRature, 30min). Negative control was used by secondary antibody only.