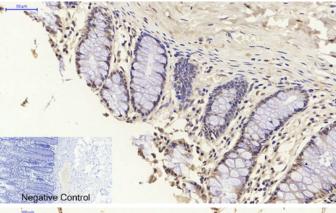

Immunohistochemical analysis of paraffin-embedded Human-colon tissue. 1,Smad3 Polyclonal Antibody was diluted at 1:200(4°C,overnight). 2, Sodium citrate pH 6.0 was used for antibody retrieval(>98°C,20min). 3,Secondary antibody was diluted at 1:200(room tempeRature, 30min). Negative control was used by secondary antibody only.