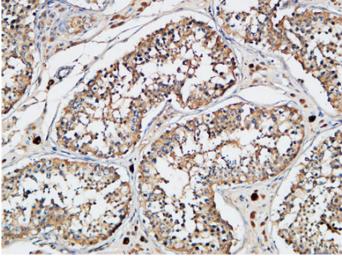

## Product Images

Immunohistochemical analysis of paraffin-embedded Human testis. 1, Antibody was diluted at 1:200(4°,overnight). 2, High-pressure and temperature EDTA, pH8.0 was used for antigen retrieval. 3,Secondary antibody was diluted at 1:200(room temperature, 30min).