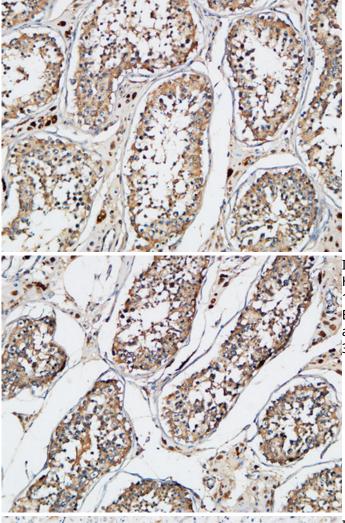

Immunohistochemical analysis of paraffin-embedded Human kidney. 1, Antibody was diluted at 1:200(4°,overnight). 2, High-pressure and temperature EDTA, pH8.0 was used for antigen retrieval. 3,Secondary antibody was diluted at 1:200(room temperature, 30min).