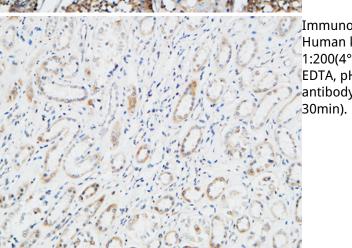

Immunohistochemical analysis of paraffin-embedded Human kidney. 1, Antibody was diluted at 1:200(4°,overnight). 2, High-pressure and temperature EDTA, pH8.0 was used for antigen retrieval. 3,Secondary antibody was diluted at 1:200(room temperature, 30min).