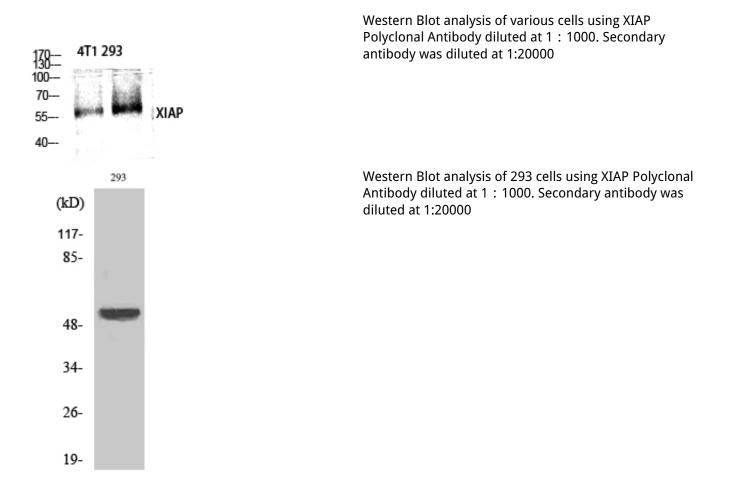

| 1 mg/ml                                                                                                                     |
| Storage_stability<br>:  | -20°C/1 year                                                                                                                |
| Msds :                  | MSDS_Antibody.pdf                                                                                                           |



Other\_name : XIAP; API3; BIRC4; IAP3; E3 ubiquitin-protein ligase XIAP; Baculoviral IAP repeatcontaining protein 4; IAP-like protein; ILP; hILP; Inhibitor of apoptosis protein 3; IAP-3; hIAP-3; hIAP3; X-linked inhibitor of apoptosis protein; X-linked I

|          | 57KD |
|----------|------|
| Weight : |      |
|          |      |



## Product Images





Immunohistochemical analysis of paraffin-embedded Human testis. 1, Antibody was diluted at 1:200(4°,overnight). 2, High-pressure and temperature EDTA, pH8.0 was used for antigen retrieval. 3,Secondary antibody was diluted at 1:200(room temperature, 30min).

Immunohistochemical analysis of paraffin-embedded Human testis. 1, Antibody was diluted at 1:200(4°,overnight). 2, High-pressure and temperature EDTA, pH8.0 was used for antigen retrieval. 3,Secondary antibody was diluted at 1:200(room temperature, 30min).





Immunohistochemical analysis of paraffin-embedded Human testis. 1, Antibody was diluted at 1:200(4°,overnight). 2, High-pressure and temperature EDTA, pH8.0 was used for antigen retrieval. 3,Secondary antibody was diluted at 1:200(room temperature, 30min).



Immunohistochemi