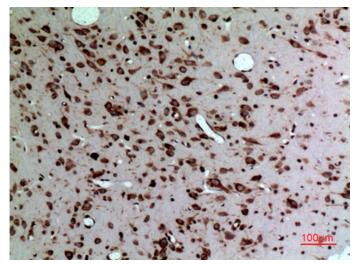

Immunohistochemical analysis of paraffin-embedded rat-brain, antibody was diluted at 1:100

Immunohistochemical analysis of paraffin-embedded rat-brain, antibody was diluted at 1:100

Immunohistochemical analysis of paraffin-embedded rat-brain, antibody was diluted at 1:100