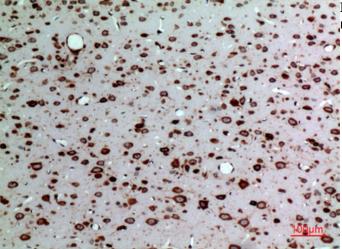

Immunohistochemical analysis of paraffin-embedded rat-brain, antibody was diluted at 1:100

Immunohistochemical analysis of paraffin-embedded rat-brain, antibody was diluted at 1:100

Immunohistochemical analysis of paraffin-embedded rat-brain, antibody was diluted at 1:100