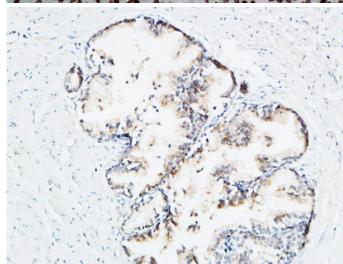

Immunohistochemical analysis of paraffin-embedded Human Prostate. 1, Antibody was diluted at 1:100(4°,overnight). 2, High-pressure and temperature EDTA, pH8.0 was used for antigen retrieval. 3,Secondary antibody was diluted at 1:200(room temperature, 30min).