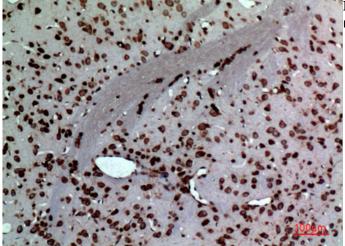

## **Product Images**

Western Blot analysis of SW480, MCF7, PC-3, Raji, K562, mouse eye, mouse kidney cells using MK Polyclonal Antibody. Secondary antibody was diluted at 1:20000

Immunohistochemical analysis of paraffin-embedded human-brain, antibody was diluted at 1:100

Immunohistochemical analysis of paraffin-embedded rat-brain, antibody was diluted at 1:100

Immunohistochemical analysis of paraffin-embedded rat-brain, antibody was diluted at 1:100

Immunohistochemical analysis of paraffin-embedded rat-brain, antibody was diluted at 1:100