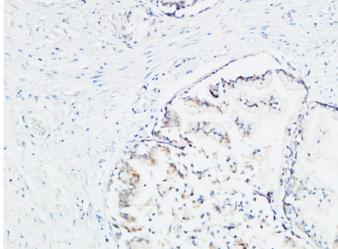

Immunohistochemical analysis of paraffin-embedded Human Prostate. 1, Antibody was diluted at 1:100(4°,overnight). 2, High-pressure and temperature EDTA, pH8.0 was used for antigen retrieval. 3,Secondary antibody was diluted at 1:200(room temperature, 30min).