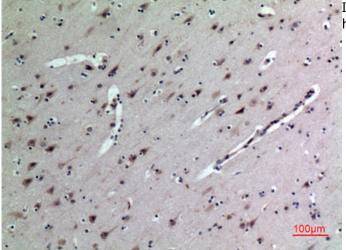

## **Product Images**

Western Blot analysis of SW480, MCF7, PC-3, Raji, K562, mouse eye, mouse kidney cells using MK Polyclonal Antibody. Secondary antibody was diluted at 1:20000

Immunohistochemical analysis of paraffin-embedded human-brain, antibody was diluted at 1:100