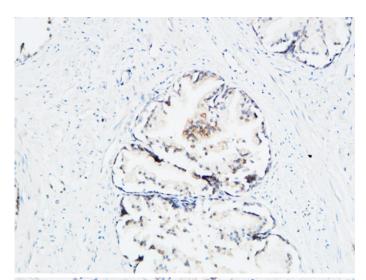

Immunohistochemical analysis of paraffin-embedded Human Prostate. 1, Antibody was diluted at 1:100(4°,overnight). 2, High-pressure and temperature EDTA, pH8.0 was used for antigen retrieval. 3,Secondary antibody was diluted at 1:200(room temperature, 30min).