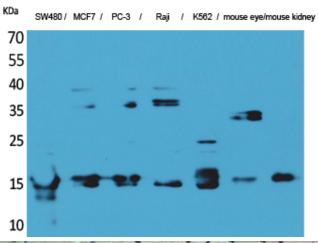

## **Product Images**

Western Blot analysis of SW480, MCF7, PC-3, Raji, K562, mouse eye, mouse kidney cells using MK Polyclonal Antibody. Secondary antibody was diluted at 1:20000

Immunohistochemical analysis of paraffin-embedded human-brain, antibody was diluted at 1:100