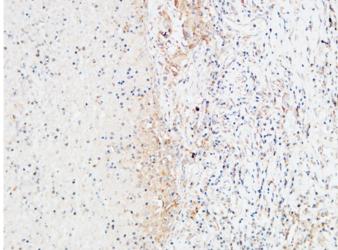

Immunohistochemical analysis of paraffin-embedded Rat-lung tissue. 1,IL-1β Polyclonal Antibody was diluted at 1:200(4°C,overnight). 2, Sodium citrate pH 6.0 was used for antibody retrieval(>98°C,20min). 3,Secondary antibody was diluted at 1:200(room tempeRature, 30min). Negative control was used by secondary antibody only.