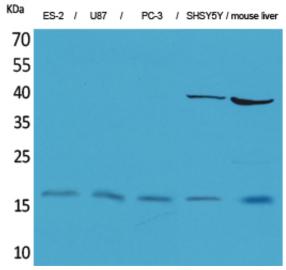

Western Blot analysis of ES-2, U87, PC-3, SHSY5Y, mouse liver cells using IL-1 $\beta$  Polyclonal Antibody. Antibody was diluted at 1:2000. Secondary antibody was diluted at

1:20000

Immunohistochemical analysis of paraffin-embedded human-skin, antibody was diluted at 1:100