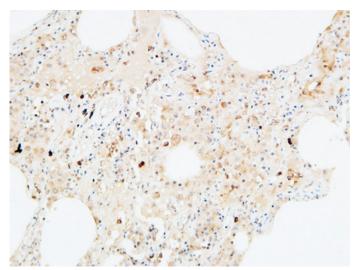

Immunohistochemical analysis of paraffin-embedded human-skin, antibody was diluted at 1:100

Immunohistochemical analysis of paraffin-embedded Human lung. 1, Antibody was diluted at 1:200(4°,overnight). 2, High-pressure and temperature EDTA, pH8.0 was used for antigen retrieval. 3,Secondary antibody was diluted at 1:200(room temperature, 30min).

Immunohistochemical analysis of paraffin-embedded Human lung. 1, Antibody was diluted at 1:200(4°,overnight). 2, High-pressure and temperature EDTA, pH8.0 was used for antigen retrieval. 3,Secondary antibody was diluted at 1:200(room temperature, 30min).