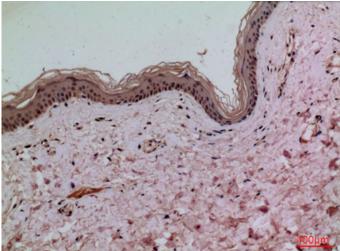

Western Blot analysis of ES-2, U87, PC-3, SHSY5Y, mouse liver cells using IL-1 $\beta$  Polyclonal Antibody. Antibody was diluted at 1:2000. Secondary antibody was diluted at

1:20000

Immunohistochemical analysis of paraffin-embedded human-skin, antibody was diluted at 1:100

Immunohistochemical analysis of paraffin-embedded human-skin, antibody was diluted at 1:100

Immunohistochemical analysis of paraffin-embedded Human lung. 1, Antibody was diluted at 1:200(4°,overnight). 2, High-pressure and temperature EDTA, pH8.0 was used for antigen retrieval. 3,Secondary antibody was diluted at 1:200(room temperature, 30min).