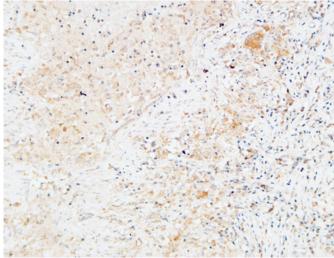

## **Product Images**

Immunohistochemical analysis of paraffin-embedded Human-uterus tissue. 1,IL-1β Polyclonal Antibody was diluted at 1:200(4°C,overnight). 2, Sodium citrate pH 6.0 was used for antibody retrieval(>98°C,20min). 3,Secondary antibody was diluted at 1:200(room tempeRature, 30min). Negative control was used by secondary antibody only.