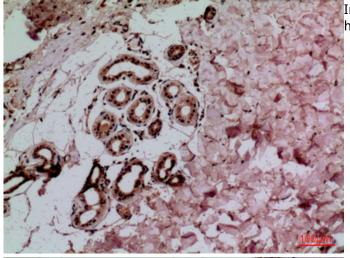

## **Product Images**

Immunohistochemical analysis of paraffin-embedded Human-uterus tissue. 1,IL-1β Polyclonal Antibody was diluted at 1:200(4°C,overnight). 2, Sodium citrate pH 6.0 was used for antibody retrieval(>98°C,20min). 3,Secondary antibody was diluted at 1:200(room tempeRature, 30min). Negative control was used by secondary antibody only.