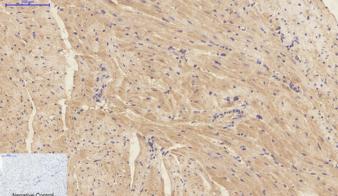

Immunohistochemical analysis of paraffin-embedded Mouse-heart tissue. 1,IL-1β Polyclonal Antibody was diluted at 1:200(4°C,overnight). 2, Sodium citrate pH 6.0 was used for antibody retrieval(>98°C,20min). 3,Secondary antibody was diluted at 1:200(room tempeRature, 30min). Negative control was used by secondary antibody only.