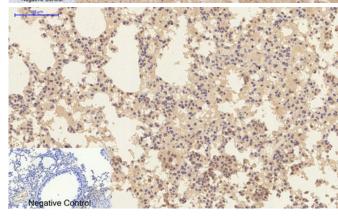

Immunohistochemical analysis of paraffin-embedded Mouse-lung tissue. 1,IL-1β Polyclonal Antibody was diluted at 1:200(4°C,overnight). 2, Sodium citrate pH 6.0 was used for antibody retrieval(>98°C,20min). 3,Secondary antibody was diluted at 1:200(room tempeRature, 30min). Negative control was used by secondary antibody only.