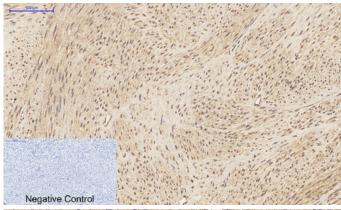

## **Product Images**

Immunohistochemical analysis of paraffin-embedded Human-uterus tissue. 1,IL-1β Polyclonal Antibody was diluted at 1:200(4°C,overnight). 2, Sodium citrate pH 6.0 was used for antibody retrieval(>98°C,20min). 3,Secondary antibody was diluted at 1:200(room tempeRature, 30min). Negative control was used by secondary antibody only.