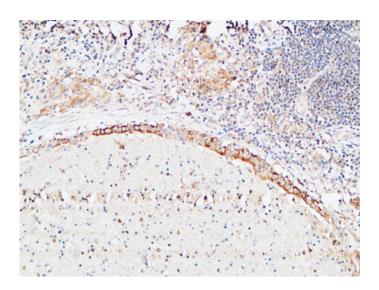

Immunohistochemical analysis of paraffin-embedded Mouse-heart tissue. 1,IL-1β Polyclonal Antibody was diluted at 1:200(4°C,overnight). 2, Sodium citrate pH 6.0 was used for antibody retrieval(>98°C,20min). 3,Secondary antibody was diluted at 1:200(room tempeRature, 30min). Negative control was used by secondary antibody only.