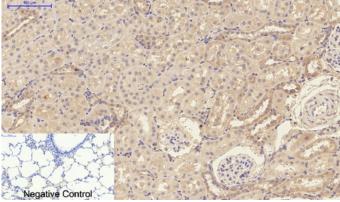

Immunohistochemical analysis of paraffin-embedded Rat-lung tissue. 1,IL-1β Polyclonal Antibody was diluted at 1:200(4°C,overnight). 2, Sodium citrate pH 6.0 was used for antibody retrieval(>98°C,20min). 3,Secondary antibody was diluted at 1:200(room tempeRature, 30min). Negative control was used by secondary antibody only.