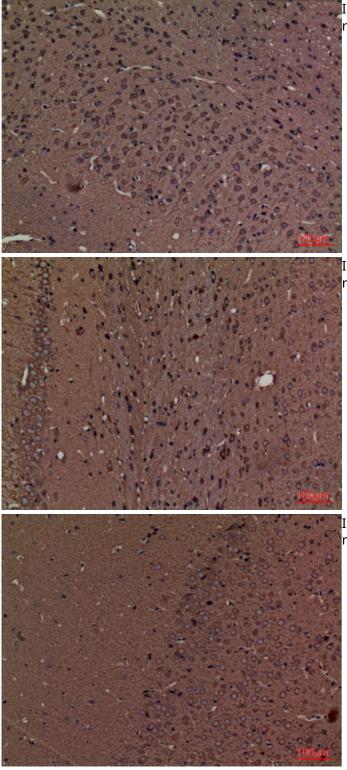

Immunohistochemical analysis of paraffin-embedded rat-brain, antibody was diluted at 1:100

Immunohistochemical analysis of paraffin-embedded rat-brain, antibody was diluted at 1:100

Immunohistochemical analysis of paraffin-embedded rat-brain, antibody was diluted at 1:100