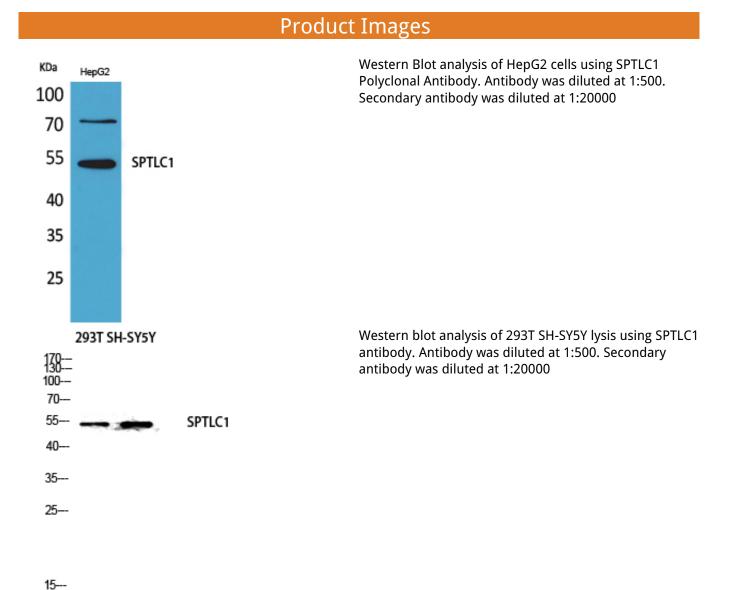

## SPTLC1 Polyclonal Antibody

| Catalog_no :           | AT5232                                                                                                                                         |
|------------------------|------------------------------------------------------------------------------------------------------------------------------------------------|
| Applications :         | WB,IHC-p,ELISA                                                                                                                                 |
| Reactivity :           | Human,Mouse,Rat                                                                                                                                |
| Category :             | 抗原抗体                                                                                                                                           |
| Size :                 | 100µg/50µg/20µg                                                                                                                                |
| Gene_name :            | SPTLC1                                                                                                                                         |
| Protein_name :         | Serine palmitoyltransferase 1                                                                                                                  |
| Humangene_id<br>:      | <u>10558</u>                                                                                                                                   |
| Humanswisspro<br>_no:  | t <u>O15269</u>                                                                                                                                |
| Mousegene_id :         | 268656                                                                                                                                         |
| Mouseswissprot<br>_no: | t <u>035704</u>                                                                                                                                |
| Immunogen :            | Synthesized peptide derived from SPTLC1 . at AA range: 411-460                                                                                 |
| Specificity :          | SPTLC1 Polyclonal Antibody detects endogenous levels of SPTLC1 protein.                                                                        |
| Formulation :          | Liquid in PBS containing 50% glycerol, 0.5% BSA and 0.02% sodium azide.                                                                        |
| Source :               | Rabbit                                                                                                                                         |
| Dilution :             | Western Blot: 1/500 - 1/2000. IHC-p: 1:100-300 ELISA: 1/20000. Not yet tested in other applications.                                           |
| Purification :         | The antibody was affinity-purified from rabbit antiserum by affinity-chromatography using epitope-specific immunogen.                          |
| Concentration :        | 1 mg/ml                                                                                                                                        |
| Storage_stability<br>: | / -20°C/1 year                                                                                                                                 |
| Msds:                  | MSDS_Antibody.pdf                                                                                                                              |
| Other_name :           | SPTLC1; LCB1; Serine palmitoyltransferase 1; Long chain base biosynthesis protein 1;<br>LCB 1; Serine-palmitoyl-CoA transferase 1; SPT 1; SPT1 |
| Molecular<br>Weight :  | 52KD                                                                                                                                           |