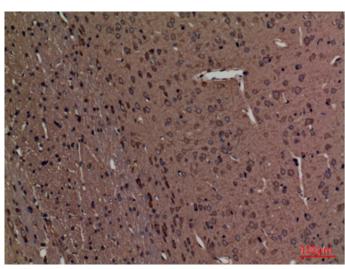

Immunohistochemical analysis of paraffin-embedded rat-brain, antibody was diluted at 1:100

Immunohistochemical analysis of paraffin-embedded rat-brain, antibody was diluted at 1:100

Immunohistochemical analysis of paraffin-embedded rat-brain, antibody was diluted at 1:100

Immunohistochemical analysis of paraffin-embedded mouse-brain, antibody was diluted at 1:100