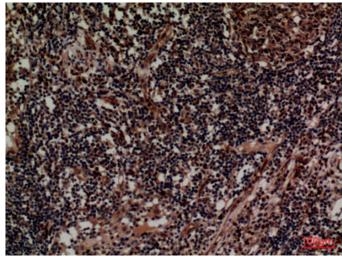

Immunohistochemical analysis of paraffin-embedded human-lymph, antibody was diluted at 1:100