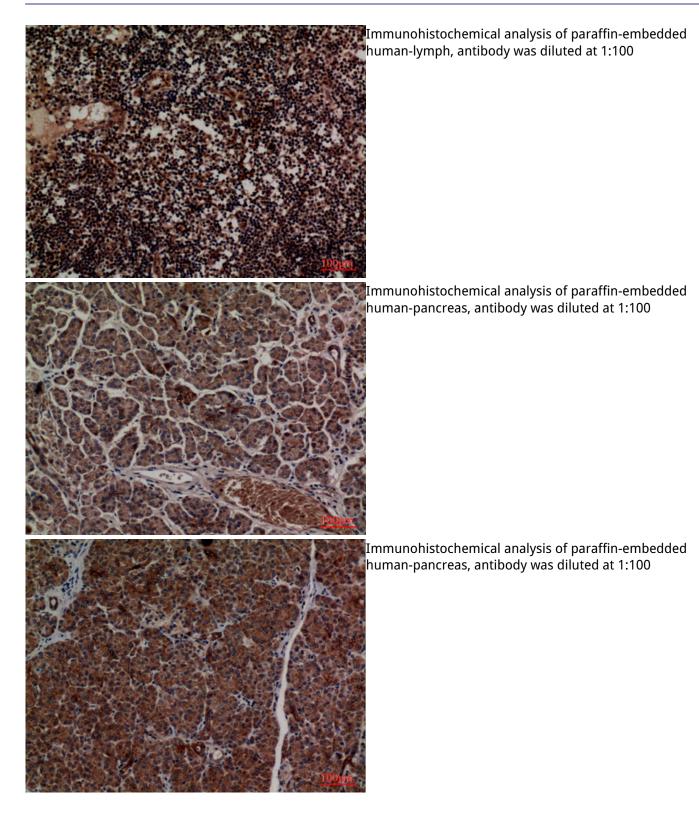

Immunohistochemical analysis of paraffin-embedded human-lymph, antibody was diluted at 1:100