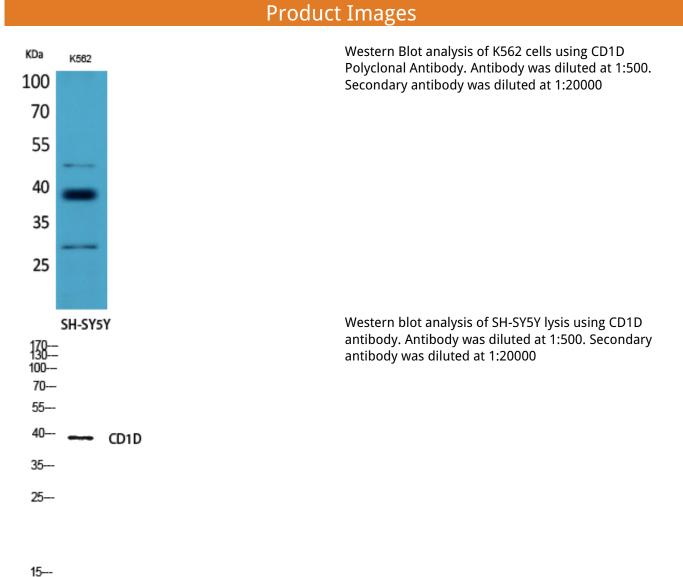

## CD1D Polyclonal Antibody

| Catalog_no:            | AT5239                                                                                                                |
|------------------------|-----------------------------------------------------------------------------------------------------------------------|
| Applications :         | WB,IHC-p,ELISA                                                                                                        |
| Reactivity :           | Human                                                                                                                 |
| Category :             | 抗原抗体                                                                                                                  |
| Size :                 | 100µg/50µg/20µg                                                                                                       |
| Gene_name :            | CD1D                                                                                                                  |
| Protein_name :         | Antigen-presenting glycoprotein CD1d                                                                                  |
| Humangene_id<br>:      | <u>912</u>                                                                                                            |
| Humanswisspro          | 1 <u>P15813</u>                                                                                                       |
| Immunogen :            | Synthesized peptide derived from Antigen-presenting glycoprotein CD1d at AA range: 161-210                            |
| Specificity :          | CD1D Polyclonal Antibody detects endogenous levels of CD1D protein.                                                   |
| Formulation :          | Liquid in PBS containing 50% glycerol, 0.5% BSA and 0.02% sodium azide.                                               |
| Source :               | Rabbit                                                                                                                |
| Dilution :             | Western Blot: 1/500 - 1/2000. IHC-p: 1:100-300 ELISA: 1/20000. Not yet tested in other applications.                  |
| Purification :         | The antibody was affinity-purified from rabbit antiserum by affinity-chromatography using epitope-specific immunogen. |
| Concentration :        | 1 mg/ml                                                                                                               |
| Storage_stability<br>: | -20°C/1 year                                                                                                          |
| Msds :                 | MSDS_Antibody.pdf                                                                                                     |
| Other_name :           | CD1D; Antigen-presenting glycoprotein CD1d; R3G1; CD1d                                                                |
| Molecular<br>Weight :  | 37KD                                                                                                                  |