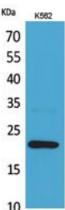

Western Blot analysis of K562 cells using IL-6 Polyclonal Antibody. Antibody was diluted at 1:1000. Secondary antibody was diluted at 1:20000

Immunohistochemical analysis of paraffin-embedded human-lung, antibody was diluted at 1:100