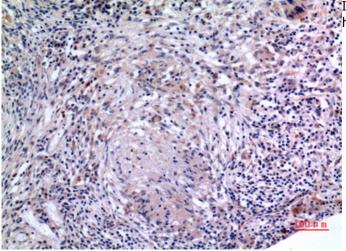

Western Blot analysis of K562 cells using IL-6 Polyclonal Antibody. Antibody was diluted at 1:1000. Secondary antibody was diluted at 1:20000

Immunohistochemical analysis of paraffin-embedded human-lung, antibody was diluted at 1:100

Immunohistochemical analysis of paraffin-embedded human-lung, antibody was diluted at 1:100