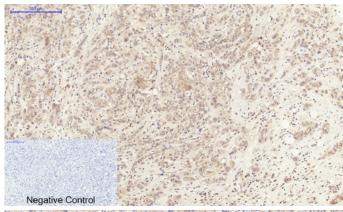

## **Product Images**

Immunohistochemical analysis of paraffin-embedded Human-breast-cancer tissue. 1,IL-6 Polyclonal Antibody was diluted at 1:200(4°C,overnight). 2, Sodium citrate pH 6.0 was used for antibody retrieval(>98°C,20min). 3,Secondary antibody was diluted at 1:200(room tempeRature, 30min). Negative control was used by secondary antibody only.