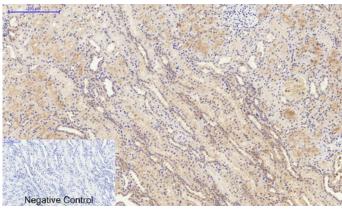

Immunohistochemical analysis of paraffin-embedded Human-kidney tissue. 1,IL-6 Polyclonal Antibody was diluted at 1:200(4°C,overnight). 2, Sodium citrate pH 6.0 was used for antibody retrieval(>98°C,20min). 3,Secondary antibody was diluted at 1:200(room tempeRature, 30min). Negative control was used by secondary antibody only.