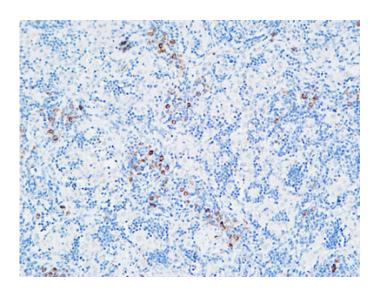

Immunohistochemical analysis of paraffin-embedded Human lymphoma. 1, Antibody was diluted at 1:100(4°,overnight). 2, High-pressure and temperature EDTA, pH8.0 was used for antigen retrieval. 3,Secondary antibody was diluted at 1:200(room temperature, 30min).