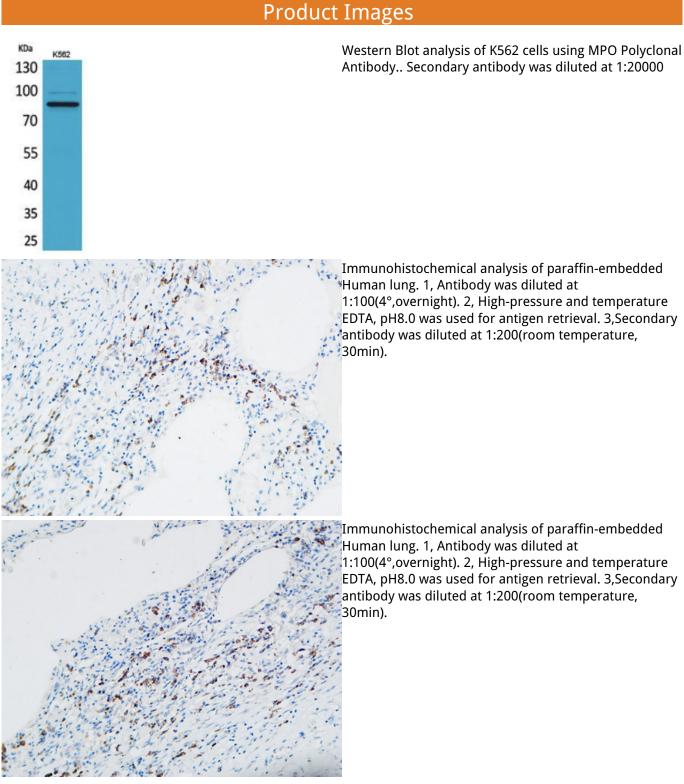

## Biodragon旗下品牌

Immunohistochemical analysis of paraffin-embedded Human lung. 1, Antibody was diluted at 1:100(4°,overnight). 2, High-pressure and temperature EDTA, pH8.0 was used for antigen retrieval. 3,Secondary antibody was diluted at 1:200(room temperature, 30min).