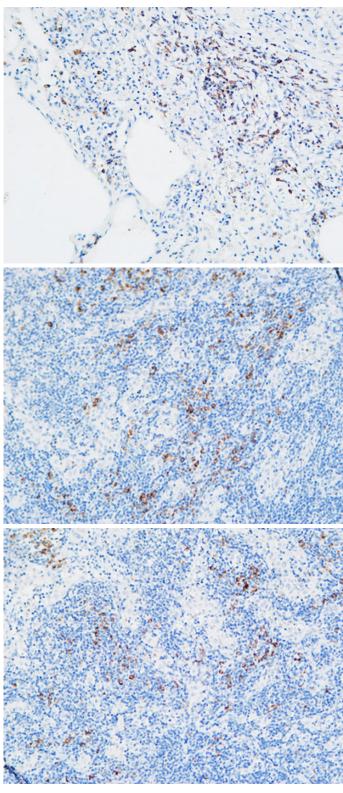

Immunohistochemical analysis of paraffin-embedded Human lymphoma. 1, Antibody was diluted at 1:100(4°,overnight). 2, High-pressure and temperature EDTA, pH8.0 was used for antigen retrieval. 3,Secondary antibody was diluted at 1:200(room temperature, 30min).