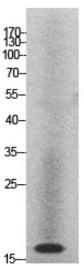

Western Blot analysis of HeLa cells using Histone H2A Polyclonal Antibody.. Secondary antibody was diluted at 1:20000 cells nucleus extracted by Minute TM Cytoplasmic and Nuclear Fractionation kit (SC-003,Inventbiotech,MN,USA).