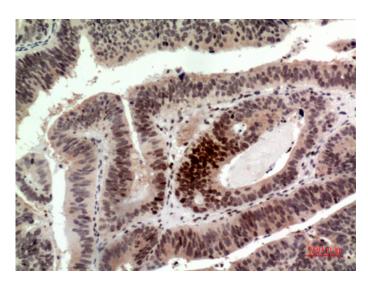

Immunohistochemical analysis of paraffin-embedded human-colon-cancer, antibody was diluted at 1:100