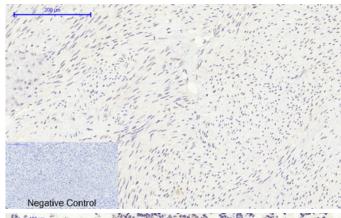

## **Product Images**

Immunohistochemical analysis of paraffin-embedded Human-uterus tissue. 1,Histone H2A Polyclonal Antibody was diluted at 1:200(4°C,overnight). 2, Sodium citrate pH 6.0 was used for antibody retrieval(>98°C,20min). 3,Secondary antibody was diluted at 1:200(room tempeRature, 30min). Negative control was used by secondary antibody only.