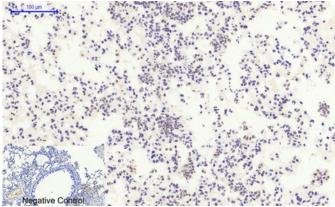

Immunohistochemical analysis of paraffin-embedded Mouse-lung tissue. 1,Histone H2A Polyclonal Antibody was diluted at 1:200(4°C,overnight). 2, Sodium citrate pH 6.0 was used for antibody retrieval(>98°C,20min). 3,Secondary antibody was diluted at 1:200(room tempeRature, 30min). Negative control was used by secondary antibody only.