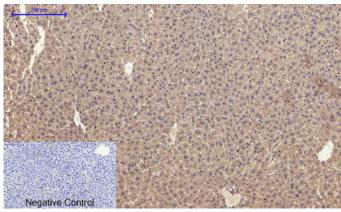

Immunohistochemical analysis of paraffin-embedded Mouse-liver tissue. 1,Glut4 Polyclonal Antibody was

diluted at 1:200(4°C,overnight). 2, Sodium citrate pH 6.0 was used for antibody retrieval(>98°C,20min). 3,Secondary antibody was diluted at 1:200(room tempeRature, 30min). Negative control was used by secondary antibody only.