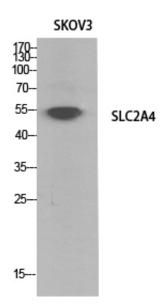

Western Blot analysis of SKOV3 cells using Glut4 Polyclonal Antibody.. Secondary antibody was diluted at 1:20000