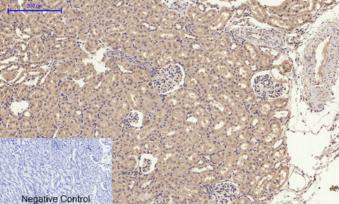

Immunohistochemical analysis of paraffin-embedded Rat-kidney tissue. 1,Glut4 Polyclonal Antibody was diluted at 1:200(4°C,overnight). 2, Sodium citrate pH 6.0 was used for antibody retrieval(>98°C,20min). 3,Secondary antibody was diluted at 1:200(room tempeRature, 30min). Negative control was used by secondary antibody only.