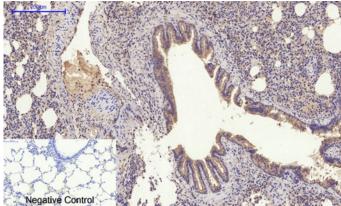

## **Product Images**

Immunohistochemical analysis of paraffin-embedded Rat-lung tissue. 1,Glut4 Polyclonal Antibody was diluted at 1:200(4°C,overnight). 2, Sodium citrate pH 6.0 was used for antibody retrieval(>98°C,20min). 3,Secondary antibody was diluted at 1:200(room tempeRature, 30min). Negative control was used by secondary antibody only.