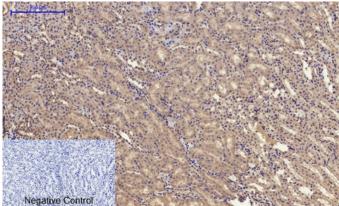

Immunohistochemical analysis of paraffin-embedded Mouse-heart tissue. 1,Glut4 Polyclonal Antibody was diluted at 1:200(4°C,overnight). 2, Sodium citrate pH 6.0 was used for antibody retrieval(>98°C,20min). 3,Secondary antibody was diluted at 1:200(room tempeRature, 30min). Negative control was used by secondary antibody only.