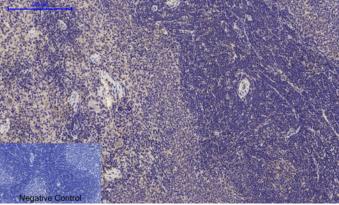

Immunohistochemical analysis of paraffin-embedded Rat-spleen tissue. 1,Glut4 Polyclonal Antibody was diluted at 1:200(4°C,overnight). 2, Sodium citrate pH 6.0 was used for antibody retrieval(>98°C,20min). 3,Secondary antibody was diluted at 1:200(room tempeRature, 30min). Negative control was used by secondary antibody only.