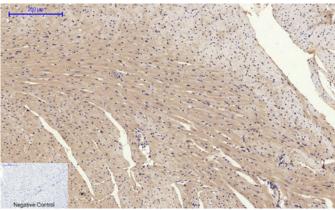

Immunohistochemical analysis of paraffin-embedded Mouse-heart tissue. 1,Glut4 Polyclonal Antibody was diluted at 1:200(4°C,overnight). 2, Sodium citrate pH 6.0 was used for antibody retrieval(>98°C,20min). 3,Secondary antibody was diluted at 1:200(room tempeRature, 30min). Negative control was used by secondary antibody only.