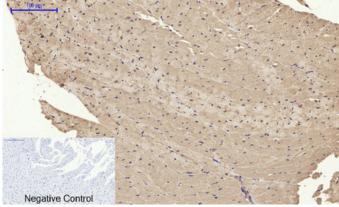

3,Secondary antibody was diluted at 1:200(room tempeRature, 30min). Negative control was used by secondary antibody only.

Immunohistochemical analysis of paraffin-embedded Rat-heart tissue. 1,BMP-2 Polyclonal Antibody was diluted at 1:200(4°C,overnight). 2, Sodium citrate pH 6.0 was used for antibody retrieval(>98°C,20min). 3,Secondary antibody was diluted at 1:200(room tempeRature, 30min). Negative control was used by secondary antibody only.