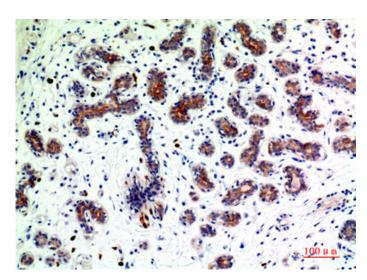

## **Product Images**

Immunohistochemical analysis of paraffin-embedded Human-uterus tissue. 1,BMP-2 Polyclonal Antibody was diluted at 1:200(4°C,overnight). 2, Sodium citrate pH 6.0 was used for antibody retrieval(>98°C,20min).

3,Secondary antibody was diluted at 1:200(room tempeRature, 30min). Negative control was used by secondary antibody only.

Immunohistochemical analysis of paraffin-embedded Rat-heart tissue. 1,BMP-2 Polyclonal Antibody was diluted at 1:200(4°C,overnight). 2, Sodium citrate pH 6.0 was used for antibody retrieval(>98°C,20min). 3,Secondary antibody was diluted at 1:200(room tempeRature, 30min). Negative control was used by secondary antibody only.