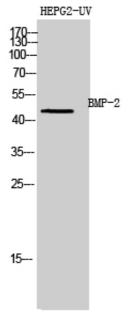

Western Blot analysis of HEPG2-UV cells using BMP-2 Polyclonal Antibody diluted at 1 : 1000. Secondary antibody was diluted at 1:20000

Immunohistochemical analysis of paraffin-embedded human-breast-cancer, antibody was diluted at 1:200