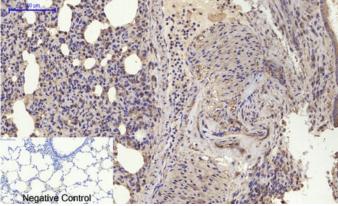

Immunohistochemical analysis of paraffin-embedded Rat-lung tissue. 1,BMP-2 Polyclonal Antibody was diluted at 1:200(4°C,overnight). 2, Sodium citrate pH 6.0 was used for antibody retrieval(>98°C,20min). 3,Secondary antibody was diluted at 1:200(room tempeRature, 30min). Negative control was used by secondary antibody only.