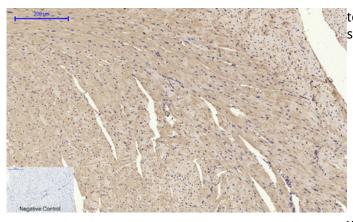

3,Secondary antibody was diluted at 1:200(room tempeRature, 30min). Negative control was used by secondary antibody only.

Immunohistochemical analysis of paraffin-embedded Rat-heart tissue. 1,BMP-2 Polyclonal Antibody was diluted at 1:200(4°C,overnight). 2, Sodium citrate pH 6.0 was used for antibody retrieval(>98°C,20min). 3,Secondary antibody was diluted at 1:200(room tempeRature, 30min). Negative control was used by secondary antibody only.