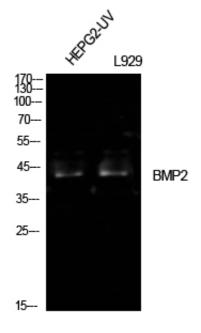

tempeRature, 30min). Negative control was used by secondary antibody only.

Western Blot analysis of HepG2-UV, L929 cells using BMP-2 Polyclonal Antibody. Antibody was diluted at 1:1000. Secondary antibody was diluted at 1:20000