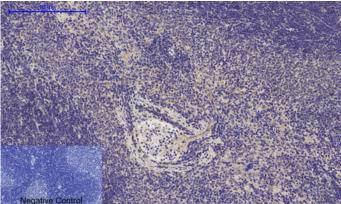

Immunohistochemical analysis of paraffin-embedded Rat-spleen tissue. 1,BMP-2 Polyclonal Antibody was diluted at 1:200(4°C,overnight). 2, Sodium citrate pH 6.0 was used for antibody retrieval(>98°C,20min). 3,Secondary antibody was diluted at 1:200(room tempeRature, 30min). Negative control was used by secondary antibody only.