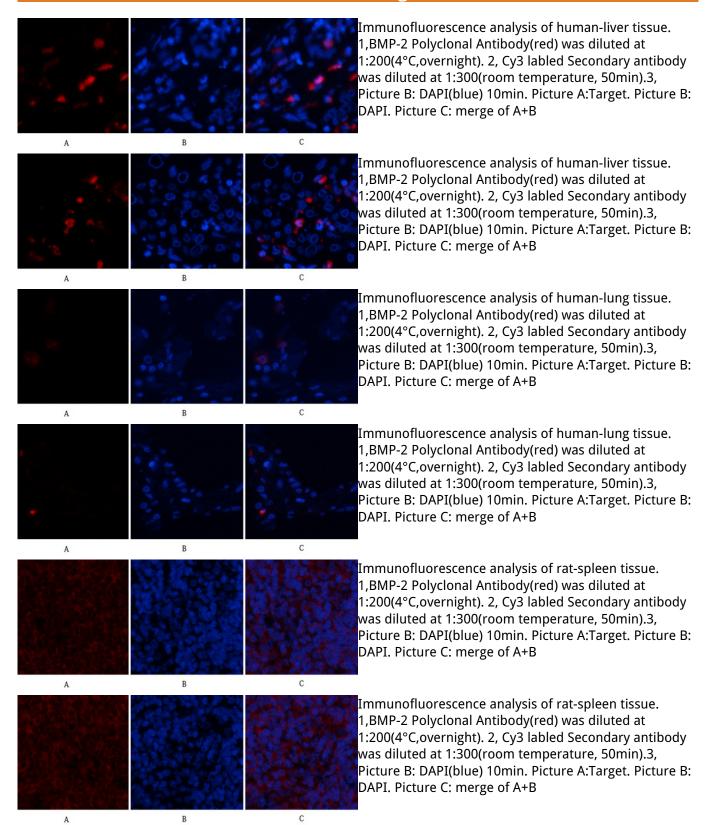

## **Product Images**

Immunohistochemical analysis of paraffin-embedded Human-uterus tissue. 1,BMP-2 Polyclonal Antibody was diluted at 1:200(4°C,overnight). 2, Sodium citrate pH 6.0 was used for antibody retrieval(>98°C,20min).

3,Secondary antibody was diluted at 1:200(room tempeRature, 30min). Negative control was used by secondary antibody only.

Immunohistochemical analysis of paraffin-embedded Rat-heart tissue. 1,BMP-2 Polyclonal Antibody was diluted at 1:200(4°C,overnight). 2, Sodium citrate pH 6.0 was used for antibody retrieval(>98°C,20min). 3,Secondary antibody was diluted at 1:200(room tempeRature, 30min). Negative control was used by secondary antibody only.