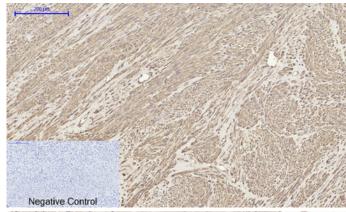

Western Blot analysis of HEPG2-UV cells using BMP-2 Polyclonal Antibody diluted at 1 : 1000. Secondary antibody was diluted at 1:20000

Immunohistochemical analysis of paraffin-embedded human-breast-cancer, antibody was diluted at 1:200