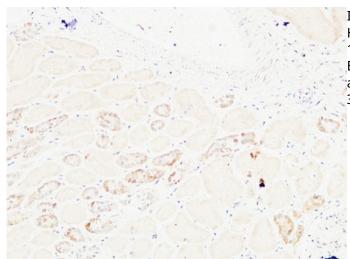

## **Product Images**

Western blot analysis of SH-SY5Y lysis using HGF antibody. Antibody was diluted at 1:500. Secondary antibody was diluted at 1:20000

Immunohistochemical analysis of paraffin-embedded Human kidney. 1, Antibody was diluted at 1:200(4°,overnight). 2, High-pressure and temperature EDTA, pH8.0 was used for antigen retrieval. 3,Secondary antibody was diluted at 1:200(room temperature, 30min).

Immunohistochemical analysis of paraffin-embedded Human kidney. 1, Antibody was diluted at 1:200(4°,overnight). 2, High-pressure and temperature EDTA, pH8.0 was used for antigen retrieval. 3,Secondary antibody was diluted at 1:200(room temperature, 30min).