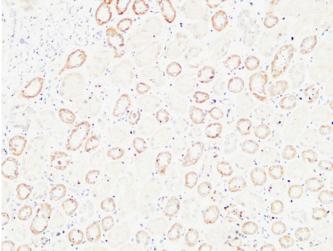

## **Product Images**

Western blot analysis of SH-SY5Y lysis using HGF antibody. Antibody was diluted at 1:500. Secondary antibody was diluted at 1:20000

Immunohistochemical analysis of paraffin-embedded Human kidney. 1, Antibody was diluted at 1:200(4°,overnight). 2, High-pressure and temperature EDTA, pH8.0 was used for antigen retrieval. 3,Secondary antibody was diluted at 1:200(room temperature, 30min).

Immunohistochemical analysis of paraffin-embedded Human kidney. 1, Antibody was diluted at 1:200(4°,overnight). 2, High-pressure and temperature EDTA, pH8.0 was used for antigen retrieval. 3,Secondary antibody was diluted at 1:200(room temperature, 30min).