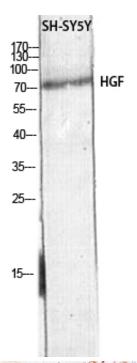

## **Product Images**

Western blot analysis of SH-SY5Y lysis using HGF antibody. Antibody was diluted at 1:500. Secondary antibody was diluted at 1:20000

Immunohistochemical analysis of paraffin-embedded Human kidney. 1, Antibody was diluted at 1:200(4°,overnight). 2, High-pressure and temperature EDTA, pH8.0 was used for antigen retrieval. 3,Secondary antibody was diluted at 1:200(room temperature, 30min).