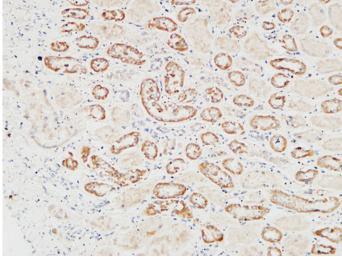

## **Product Images**

Western blot analysis of SH-SY5Y lysis using HGF antibody. Antibody was diluted at 1:500. Secondary antibody was diluted at 1:20000

Immunohistochemical analysis of paraffin-embedded Human kidney. 1, Antibody was diluted at 1:200(4°,overnight). 2, High-pressure and temperature EDTA, pH8.0 was used for antigen retrieval. 3,Secondary antibody was diluted at 1:200(room temperature, 30min).

Immunohistochemical analysis of paraffin-embedded Human kidney. 1, Antibody was diluted at 1:200(4°,overnight). 2, High-pressure and temperature EDTA, pH8.0 was used for antigen retrieval. 3,Secondary antibody was diluted at 1:200(room temperature, 30min).