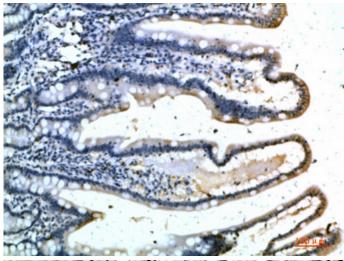

## **Product Images**

Western Blot analysis of K562 SH-SY5Y mouse-brain cells using E-Selectin Polyclonal Antibody diluted at 1:500. Secondary antibody was diluted at 1:20000

Immunohistochemical analysis of paraffin-embedded human-colon, antibody was diluted at 1:200

Immunohistochemical analysis of paraffin-embedded human-kidney, antibody was diluted at 1:200

Immunohistochemical analysis of paraffin-embedded

Human colon. 1, Antibody was diluted at 1:200(4°,overnight). 2, High-pressure and temperature EDTA, pH8.0 was used for antigen retrieval. 3,Secondary antibody was diluted at 1:200(room temperature, 30min).

Immunohistochemical analysis of paraffin-embedded Human colon. 1, Antibody was diluted at 1:200(4°,overnight). 2, High-pressure and temperature EDTA, pH8.0 was used for antigen retrieval. 3,Secondary antibody was diluted at 1:200(room temperature, 30min).