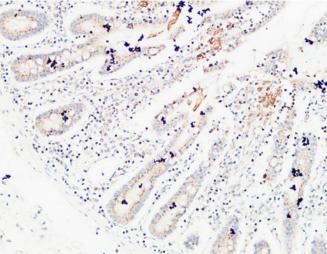

## **Product Images**

Western Blot analysis of K562 SH-SY5Y mouse-brain cells using E-Selectin Polyclonal Antibody diluted at 1:500. Secondary antibody was diluted at 1:20000

Immunohistochemical analysis of paraffin-embedded human-colon, antibody was diluted at 1:200

Immunohistochemical analysis of paraffin-embedded Human colon. 1, Antibody was diluted at 1:200(4°,overnight). 2, High-pressure and temperature EDTA, pH8.0 was used for antigen retrieval. 3,Secondary antibody was diluted at 1:200(room temperature, 30min).