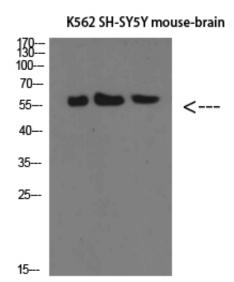

## **Product Images**

Western Blot analysis of K562 SH-SY5Y mouse-brain cells using E-Selectin Polyclonal Antibody diluted at 1:500. Secondary antibody was diluted at 1:20000

Immunohistochemical analysis of paraffin-embedded human-colon, antibody was diluted at 1:200