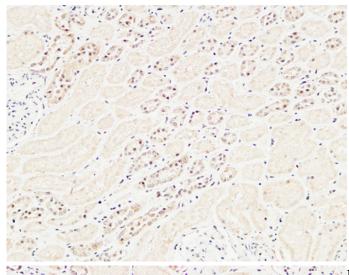

Immunohistochemical analysis of paraffin-embedded human-kidney, antibody was diluted at 1:200

Immunohistochemical analysis of paraffin-embedded

Human colon. 1, Antibody was diluted at 1:200(4°,overnight). 2, High-pressure and temperature EDTA, pH8.0 was used for antigen retrieval. 3,Secondary antibody was diluted at 1:200(room temperature, 30min).

Immunohistochemical analysis of paraffin-embedded Human kidney. 1, Antibody was diluted at 1:200(4°,overnight). 2, High-pressure and temperature EDTA, pH8.0 was used for antigen retrieval. 3,Secondary antibody was diluted at 1:200(room temperature, 30min).