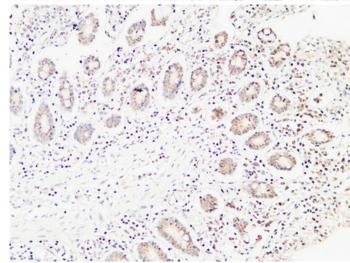

## **Product Images**

Western Blot analysis of K562 SH-SY5Y mouse-brain cells using E-Selectin Polyclonal Antibody diluted at 1:500. Secondary antibody was diluted at 1:20000

Immunohistochemical analysis of paraffin-embedded human-colon, antibody was diluted at 1:200

Immunohistochemical analysis of paraffin-embedded Human colon. 1, Antibody was diluted at 1:200(4°,overnight). 2, High-pressure and temperature EDTA, pH8.0 was used for antigen retrieval. 3,Secondary antibody was diluted at 1:200(room temperature, 30min).