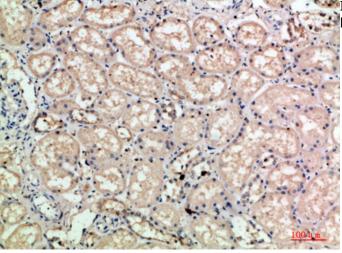

Immunohistochemical analysis of paraffin-embedded human-kidney, antibody was diluted at 1:200

Immunohistochemical analysis of paraffin-embedded

Human colon. 1, Antibody was diluted at 1:200(4°,overnight). 2, High-pressure and temperature EDTA, pH8.0 was used for antigen retrieval. 3,Secondary antibody was diluted at 1:200(room temperature, 30min).

Immunohistochemical analysis of paraffin-embedded Human kidney. 1, Antibody was diluted at 1:200(4°,overnight). 2, High-pressure and temperature EDTA, pH8.0 was used for antigen retrieval. 3,Secondary antibody was diluted at 1:200(room temperature, 30min).

Immunohistochemical analysis of paraffin-embedded 'Human kidney. 1, Antibody was diluted at 1:200(4°,overnight). 2, High-pressure and temperature EDTA, pH8.0 was used for antigen retrieval. 3,Secondary antibody was diluted at 1:200(room temperature, 30min).