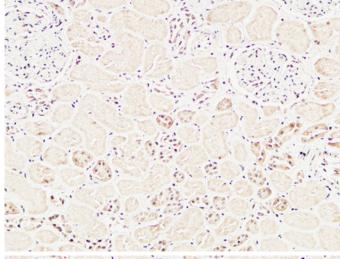

Immunohistochemical analysis of paraffin-embedded human-kidney, antibody was diluted at 1:200

Immunohistochemical analysis of paraffin-embedded

Human colon. 1, Antibody was diluted at 1:200(4°,overnight). 2, High-pressure and temperature EDTA, pH8.0 was used for antigen retrieval. 3,Secondary antibody was diluted at 1:200(room temperature, 30min).

Immunohistochemical analysis of paraffin-embedded Human kidney. 1, Antibody was diluted at 1:200(4°,overnight). 2, High-pressure and temperature EDTA, pH8.0 was used for antigen retrieval. 3,Secondary antibody was diluted at 1:200(room temperature, 30min).

Immunohistochemical analysis of paraffin-embedded 'Human kidney. 1, Antibody was diluted at 1:200(4°,overnight). 2, High-pressure and temperature EDTA, pH8.0 was used for antigen retrieval. 3,Secondary antibody was diluted at 1:200(room temperature, 30min).