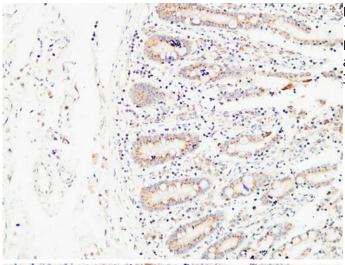

## **Product Images**

Western Blot analysis of K562 SH-SY5Y mouse-brain cells using E-Selectin Polyclonal Antibody diluted at 1:500. Secondary antibody was diluted at 1:20000

Immunohistochemical analysis of paraffin-embedded human-colon, antibody was diluted at 1:200

Immunohistochemical analysis of paraffin-embedded human-kidney, antibody was diluted at 1:200

Immunohistochemical analysis of paraffin-embedded

Human colon. 1, Antibody was diluted at 1:200(4°,overnight). 2, High-pressure and temperature EDTA, pH8.0 was used for antigen retrieval. 3,Secondary antibody was diluted at 1:200(room temperature, 30min).

Immunohistochemical analysis of paraffin-embedded Human colon. 1, Antibody was diluted at 1:200(4°,overnight). 2, High-pressure and temperature EDTA, pH8.0 was used for antigen retrieval. 3,Secondary antibody was diluted at 1:200(room temperature, 30min).