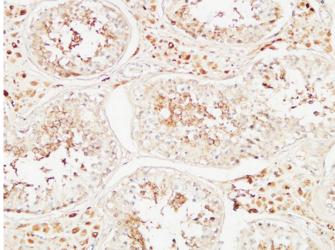

Immunohistochemical analysis of paraffin-embedded Human kidney. 1, Antibody was diluted at 1:200(4°,overnight). 2, High-pressure and temperature EDTA, pH8.0 was used for antigen retrieval. 3,Secondary antibody was diluted at 1:200(room temperature, 30min).