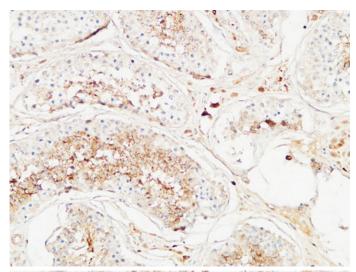

Immunohistochemical analysis of paraffin-embedded Human testis. 1, Antibody was diluted at 1:200(4°,overnight). 2, High-pressure and temperature EDTA, pH8.0 was used for antigen retrieval. 3,Secondary antibody was diluted at 1:200(room temperature, 30min).