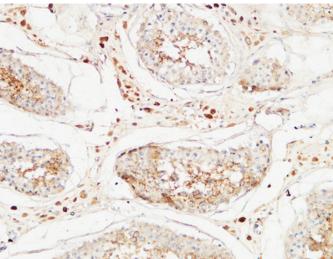

Immunohistochemical analysis of paraffin-embedded Human testis. 1, Antibody was diluted at 1:200(4°,overnight). 2, High-pressure and temperature EDTA, pH8.0 was used for antigen retrieval. 3,Secondary antibody was diluted at 1:200(room temperature, 30min).