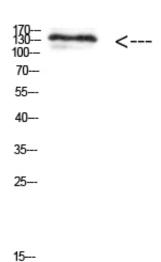

## **Product Images**

Western Blot analysis of 293t cells using Antibody diluted at 1000. Secondary antibody was diluted at 1:20000

Immunohistochemical analysis of paraffin-embedded human-kidney, antibody was diluted at 1:200