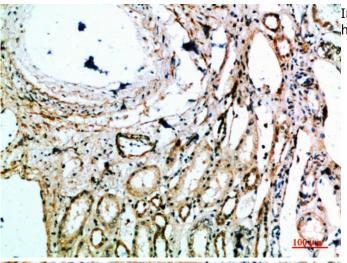

## **Product Images**

Western Blot analysis of 293t cells using Antibody diluted at 1000. Secondary antibody was diluted at 1:20000

Immunohistochemical analysis of paraffin-embedded human-kidney, antibody was diluted at 1:200

Immunohistochemical analysis of paraffin-embedded human-kidney, antibody was diluted at 1:200

Immunohistochemical analysis of paraffin-embedded

human-brain, antibody was diluted at 1:200

Immunohistochemical analysis of paraffin-embedded human-brain, antibody was diluted at 1:200