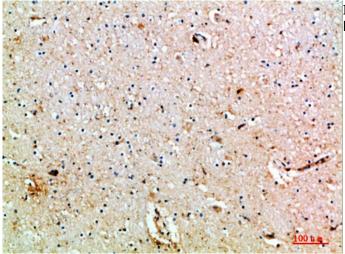

Immunohistochemical analysis of paraffin-embedded human-kidney, antibody was diluted at 1:200

Immunohistochemical analysis of paraffin-embedded

human-brain, antibody was diluted at 1:200

Immunohistochemical analysis of paraffin-embedded human-brain, antibody was diluted at 1:200