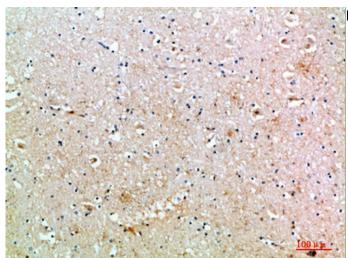

Immunohistochemical analysis of paraffin-embedded human-kidney, antibody was diluted at 1:200

Immunohistochemical analysis of paraffin-embedded

human-brain, antibody was diluted at 1:200

Immunohistochemical analysis of paraffin-embedded human-brain, antibody was diluted at 1:200