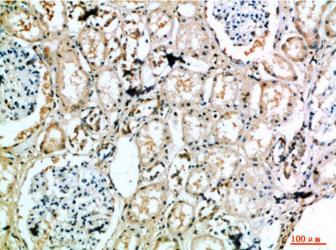

Immunohistochemical analysis of paraffin-embedded Human kidney. 1, Antibody was diluted at 1:200(4°,overnight). 2, High-pressure and temperature EDTA, pH8.0 was used for antigen retrieval. 3,Secondary antibody was diluted at 1:200(room temperature, 30min).