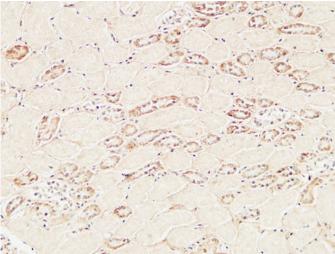

Immunohistochemical analysis of paraffin-embedded Human kidney. 1, Antibody was diluted at 1:200(4°,overnight). 2, High-pressure and temperature EDTA, pH8.0 was used for antigen retrieval. 3,Secondary antibody was diluted at 1:200(room temperature, 30min).