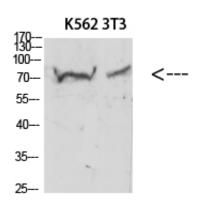

## **Product Images**

Western blot analysis of 3T3 KB K562 Hela 293T lysate, antibody was diluted at 500. Secondary antibody was diluted at 1:20000

15---

Immunohistochemical analysis of paraffin-embedded human-tonsil, antibody was diluted at 1:200