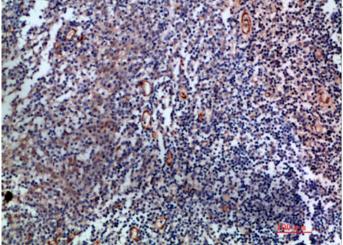

Immunohistochemical analysis of paraffin-embedded human-tonsil, antibody was diluted at 1:200

Immunohistochemical analysis of paraffin-embedded

human-kidney, antibody was diluted at 1:200

Immunohistochemical analysis of paraffin-embedded Human Amygdala. 1, Antibody was diluted at 1:200(4°,overnight). 2, High-pressure and temperature EDTA, pH8.0 was used for antigen retrieval. 3,Secondary antibody was diluted at 1:200(room temperature, 30min).

Immunohistochemical analysis of paraffin-embedded Human Amygdala. 1, Antibody was diluted at 1:200(4°,overnight). 2, High-pressure and temperature EDTA, pH8.0 was used for antigen retrieval. 3,Secondary antibody was diluted at 1:200(room temperature, 30min).