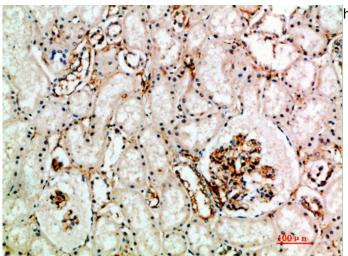

Immunohistochemical analysis of paraffin-embedded Human kidney. 1, Antibody was diluted at 1:200(4°,overnight). 2, High-pressure and temperature EDTA, pH8.0 was used for antigen retrieval. 3,Secondary antibody was diluted at 1:200(room temperature, 30min).