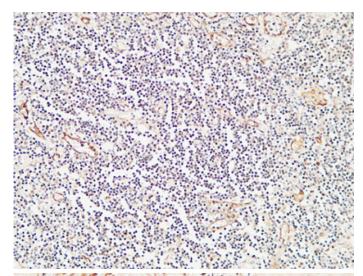

Immunohistochemical analysis of paraffin-embedded human-tonsil, antibody was diluted at 1:200

Immunohistochemical analysis of paraffin-embedded

human-kidney, antibody was diluted at 1:200

Immunohistochemical analysis of paraffin-embedded Human Amygdala. 1, Antibody was diluted at 1:200(4°,overnight). 2, High-pressure and temperature EDTA, pH8.0 was used for antigen retrieval. 3,Secondary antibody was diluted at 1:200(room temperature, 30min).

Immunohistochemical analysis of paraffin-embedded Human Amygdala. 1, Antibody was diluted at 1:200(4°,overnight). 2, High-pressure and temperature EDTA, pH8.0 was used for antigen retrieval. 3,Secondary antibody was diluted at 1:200(room temperature, 30min).