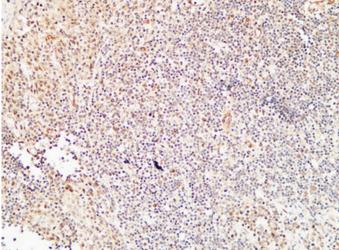

Immunohistochemical analysis of paraffin-embedded human-tonsil, antibody was diluted at 1:200

Immunohistochemical analysis of paraffin-embedded

human-kidney, antibody was diluted at 1:200

Immunohistochemical analysis of paraffin-embedded Human Amygdala. 1, Antibody was diluted at 1:200(4°,overnight). 2, High-pressure and temperature EDTA, pH8.0 was used for antigen retrieval. 3,Secondary antibody was diluted at 1:200(room temperature, 30min).