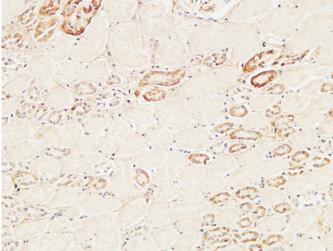

Immunohistochemical analysis of paraffin-embedded Human kidney. 1, Antibody was diluted at 1:200(4°,overnight). 2, High-pressure and temperature EDTA, pH8.0 was used for antigen retrieval. 3,Secondary antibody was diluted at 1:200(room temperature, 30min).