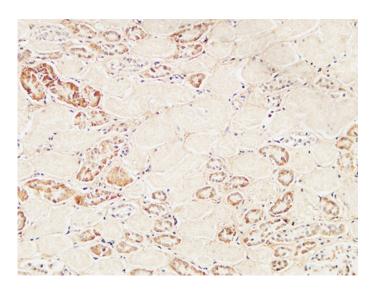

Immunohistochemical analysis of paraffin-embedded Human kidney. 1, Antibody was diluted at 1:200(4°,overnight). 2, High-pressure and temperature EDTA, pH8.0 was used for antigen retrieval. 3,Secondary antibody was diluted at 1:200(room temperature, 30min).