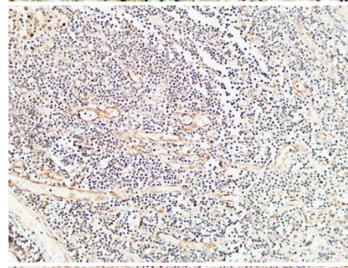

## **Product Images**

Western blot analysis of 3T3 KB K562 Hela 293T lysate, antibody was diluted at 500. Secondary antibody was diluted at 1:20000

15---

Immunohistochemical analysis of paraffin-embedded human-tonsil, antibody was diluted at 1:200

Immunohistochemical analysis of paraffin-embedded human-tonsil, antibody was diluted at 1:200

Immunohistochemical analysis of paraffin-embedded

human-kidney, antibody was diluted at 1:200

Immunohistochemical analysis of paraffin-embedded Human Amygdala. 1, Antibody was diluted at 1:200(4°,overnight). 2, High-pressure and temperature EDTA, pH8.0 was used for antigen retrieval. 3,Secondary antibody was diluted at 1:200(room temperature, 30min).