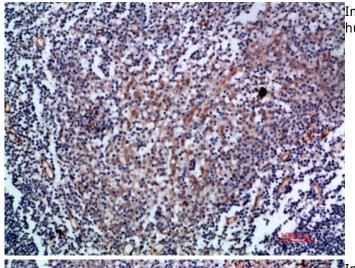

## **Product Images**

Western blot analysis of 3T3 KB K562 Hela 293T lysate, antibody was diluted at 500. Secondary antibody was diluted at 1:20000

15---

Immunohistochemical analysis of paraffin-embedded human-tonsil, antibody was diluted at 1:200

Immunohistochemical analysis of paraffin-embedded human-tonsil, antibody was diluted at 1:200

Immunohistochemical analysis of paraffin-embedded

human-kidney, antibody was diluted at 1:200

Immunohistochemical analysis of paraffin-embedded Human Amygdala. 1, Antibody was diluted at 1:200(4°,overnight). 2, High-pressure and temperature EDTA, pH8.0 was used for antigen retrieval. 3,Secondary antibody was diluted at 1:200(room temperature, 30min).