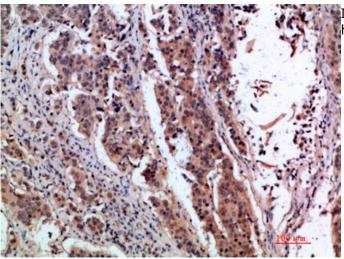

## **Product Images**

Immunohistochemical analysis of paraffin-embedded human-breast-cancer, antibody was diluted at 1:200

Immunohistochemical analysis of paraffin-embedded human-breast-cancer, antibody was diluted at 1:200