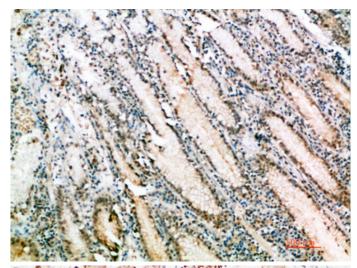

Immunohistochemical analysis of paraffin-embedded human-stomach, antibody was diluted at 1:200

Immunohistochemical analysis of paraffin-embedded human-stomach, antibody was diluted at 1:200

Immunohistochemical analysis of paraffin-embedded Human stomach. 1, Antibody was diluted at 1:200(4°,overnight). 2, High-pressure and temperature EDTA, pH8.0 was used for antigen retrieval. 3,Secondary antibody was diluted at 1:200(room temperature, 30min).