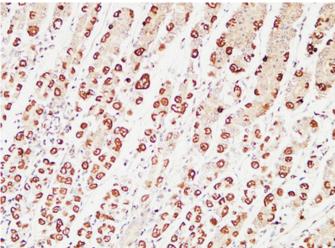

Immunohistochemical analysis of paraffin-embedded human-stomach, antibody was diluted at 1:200

Immunohistochemical analysis of paraffin-embedded human-stomach, antibody was diluted at 1:200

Immunohistochemical analysis of paraffin-embedded Human stomach. 1, Antibody was diluted at 1:200(4°,overnight). 2, High-pressure and temperature EDTA, pH8.0 was used for antigen retrieval. 3,Secondary antibody was diluted at 1:200(room temperature, 30min).

Immunohistochemical analysis of paraffin-embedded Human stomach. 1, Antibody was diluted at 1:200(4°,overnight). 2, High-pressure and temperature EDTA, pH8.0 was used for antigen retrieval. 3,Secondary antibody was diluted at 1:200(room temperature, 30min).