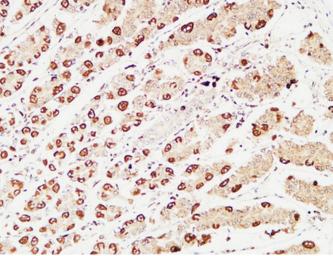

Immunohistochemical analysis of paraffin-embedded human-stomach, antibody was diluted at 1:200

Immunohistochemical analysis of paraffin-embedded human-stomach, antibody was diluted at 1:200

Immunohistochemical analysis of paraffin-embedded Human stomach. 1, Antibody was diluted at 1:200(4°,overnight). 2, High-pressure and temperature EDTA, pH8.0 was used for antigen retrieval. 3,Secondary antibody was diluted at 1:200(room temperature, 30min).

Immunohistochemical analysis of paraffin-embedded Human stomach. 1, Antibody was diluted at 1:200(4°,overnight). 2, High-pressure and temperature EDTA, pH8.0 was used for antigen retrieval. 3,Secondary antibody was diluted at 1:200(room temperature, 30min).