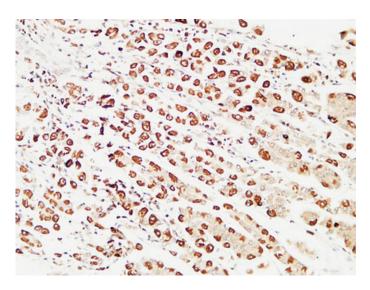

Immunohistochemical analysis of paraffin-embedded human-stomach, antibody was diluted at 1:200

Immunohistochemical analysis of paraffin-embedded human-stomach, antibody was diluted at 1:200

Immunohistochemical analysis of paraffin-embedded Human stomach. 1, Antibody was diluted at 1:200(4°,overnight). 2, High-pressure and temperature EDTA, pH8.0 was used for antigen retrieval. 3,Secondary antibody was diluted at 1:200(room temperature, 30min).

Immunohistochemical analysis of paraffin-embedded Human stomach. 1, Antibody was diluted at 1:200(4°,overnight). 2, High-pressure and temperature EDTA, pH8.0 was used for antigen retrieval. 3,Secondary antibody was diluted at 1:200(room temperature, 30min).