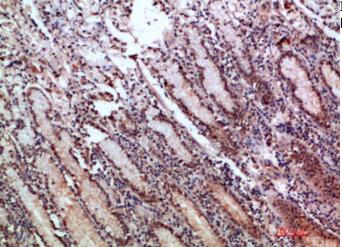

Immunohistochemical analysis of paraffin-embedded human-stomach, antibody was diluted at 1:200

Immunohistochemical analysis of paraffin-embedded human-stomach, antibody was diluted at 1:200

Immunohistochemical analysis of paraffin-embedded Human stomach. 1, Antibody was diluted at 1:200(4°,overnight). 2, High-pressure and temperature EDTA, pH8.0 was used for antigen retrieval. 3,Secondary antibody was diluted at 1:200(room temperature, 30min).