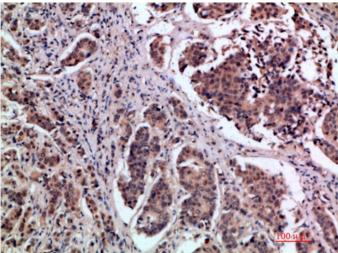

## **Product Images**

Immunohistochemical analysis of paraffin-embedded human-breast-cancer, antibody was diluted at 1:200

Immunohistochemical analysis of paraffin-embedded human-breast-cancer, antibody was diluted at 1:200