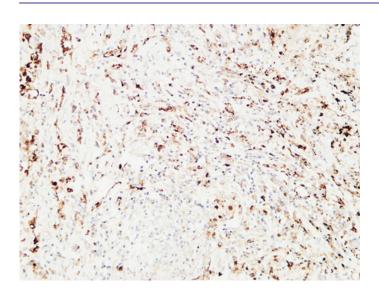

Immunohistochemical analysis of paraffin-embedded Human lung. 1, Antibody was diluted at 1:400(4°,overnight). 2, High-pressure and temperature EDTA, pH8.0 was used for antigen retrieval. 3,Secondary antibody was diluted at 1:200(room temperature, 30min).