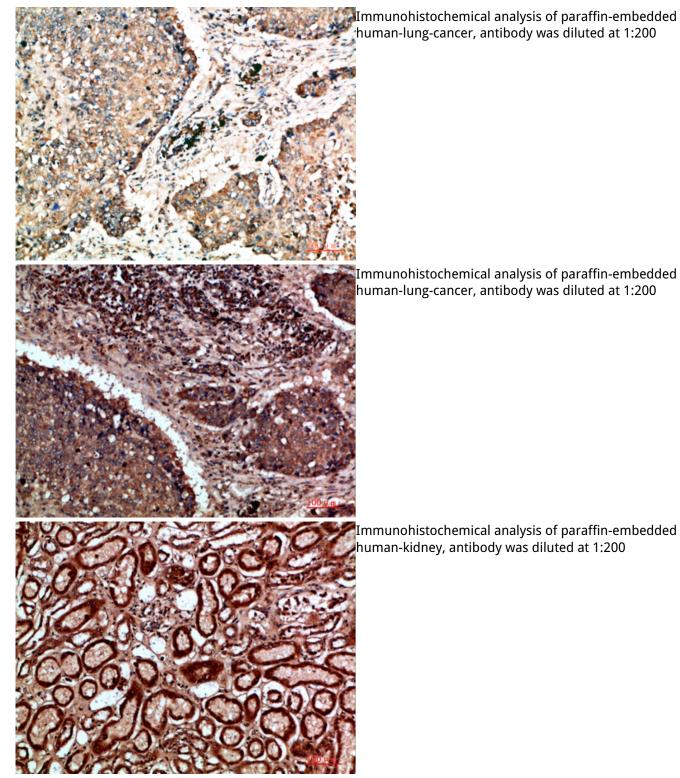

## Product Images

Immunohistochemical analysis of paraffin-embedded human-kidney, antibody was diluted at 1:200

Immunohistochemical analysis of paraffin-embedded Human lung. 1, Antibody was diluted at 1:400(4°,overnight). 2, High-pressure and temperature EDTA, pH8.0 was used for antigen retrieval. 3,Secondary antibody was diluted at 1:200(room temperature, 30min).