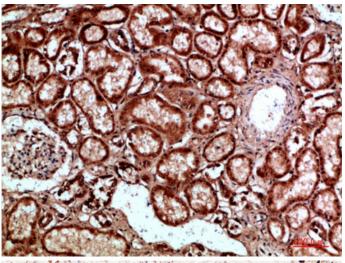

## Product Images

Immunohistochemical analysis of paraffin-embedded human-kidney, antibody was diluted at 1:200

Immunohistochemical analysis of paraffin-embedded Human lung. 1, Antibody was diluted at 1:400(4°,overnight). 2, High-pressure and temperature EDTA, pH8.0 was used for antigen retrieval. 3,Secondary antibody was diluted at 1:200(room temperature, 30min).