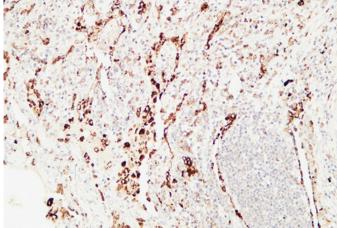

Immunohistochemical analysis of paraffin-embedded Human lung. 1, Antibody was diluted at 1:400(4°,overnight). 2, High-pressure and temperature EDTA, pH8.0 was used for antigen retrieval. 3,Secondary antibody was diluted at 1:200(room temperature, 30min).