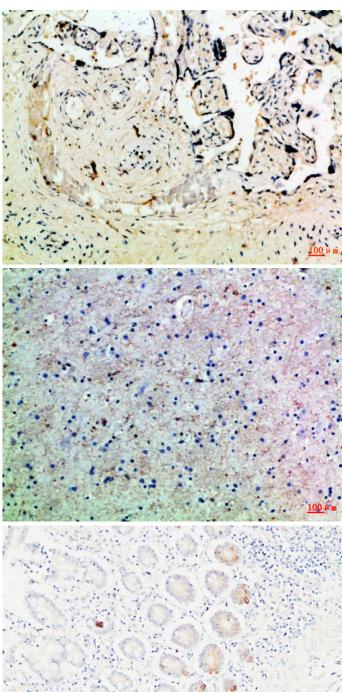

## Product Images

Immunohistochemical analysis of paraffin-embedded Human-placenta, antibody was diluted at 1:100

Immunohistochemical analysis of paraffin-embedded Human-brain, antibody was diluted at 1:100

Immunohistochemical analysis of paraffin-embedded Human colon. 1, Antibody was diluted at 1:100(4°,overnight). 2, High-pressure and temperature EDTA, pH8.0 was used for antigen retrieval. 3,Secondary antibody was diluted at 1:200(room temperature, 30min).