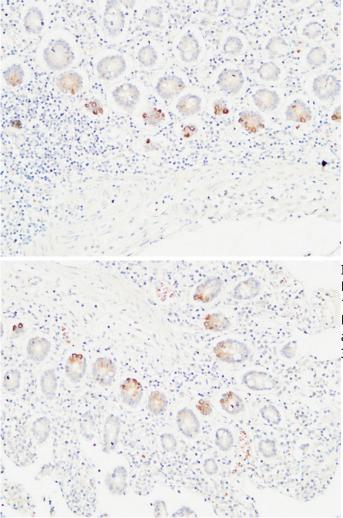

Immunohistochemical analysis of paraffin-embedded Human colon. 1, Antibody was diluted at 1:100(4°,overnight). 2, High-pressure and temperature EDTA, pH8.0 was used for antigen retrieval. 3,Secondary antibody was diluted at 1:200(room temperature, 30min).