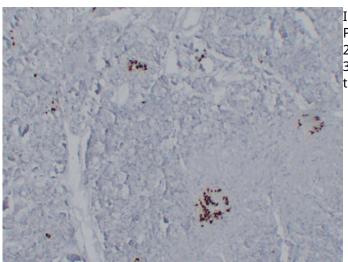

## **Product Images**

Immunohistochemical analysis of paraffin-embedded Pancreas. 1, Antibody was diluted at 1:200(4°,overnight). 2, Citrate buffer of pH6.0 was used for antigen retrieval. 3,Secondary antibody was diluted at 1:200(room temperature, 30min).